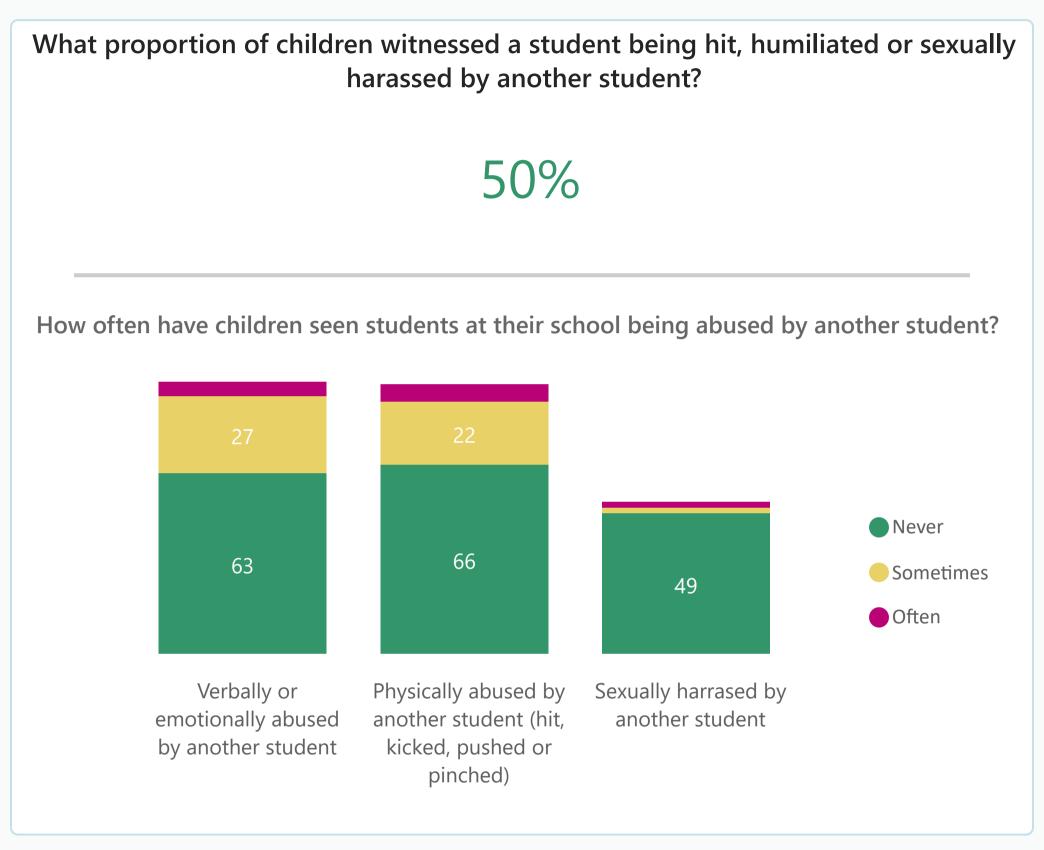

### Do children and youth feel safe in their learning environment?

What proportion of children and youth feel that their school is a safe place? 92%

## Do children and youth feel safe in their learning environment?

**\** 