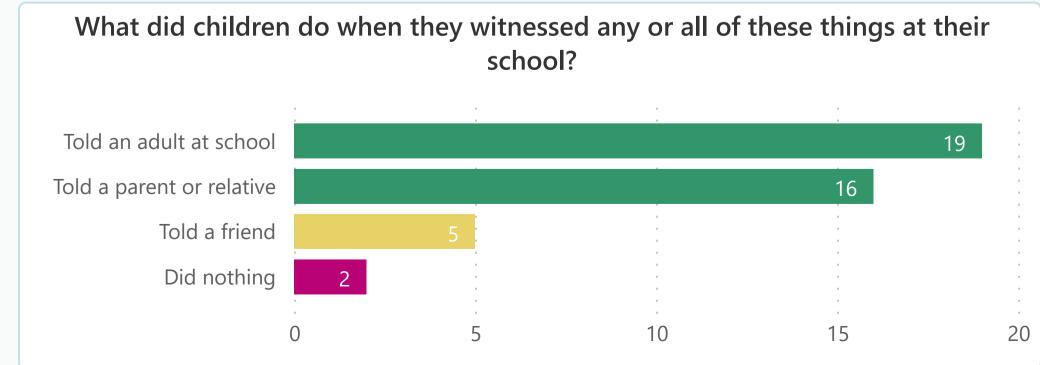

### Do children and youth feel safe in their learning environment?

What proportion of children and youth feel that their school is a safe place? 92%

## Do children and youth feel safe in their learning environment?

**\** 