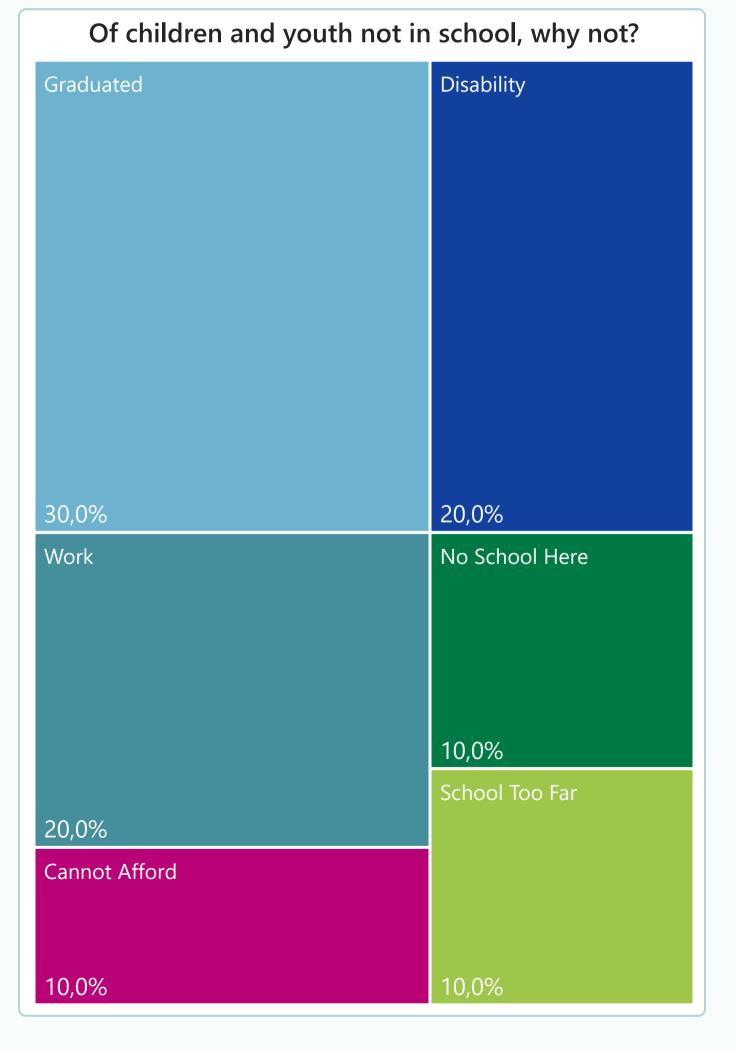

## Are children attending school?

What proportion of children and youth are of compulsory age? 75,0% Filter by compulsory age