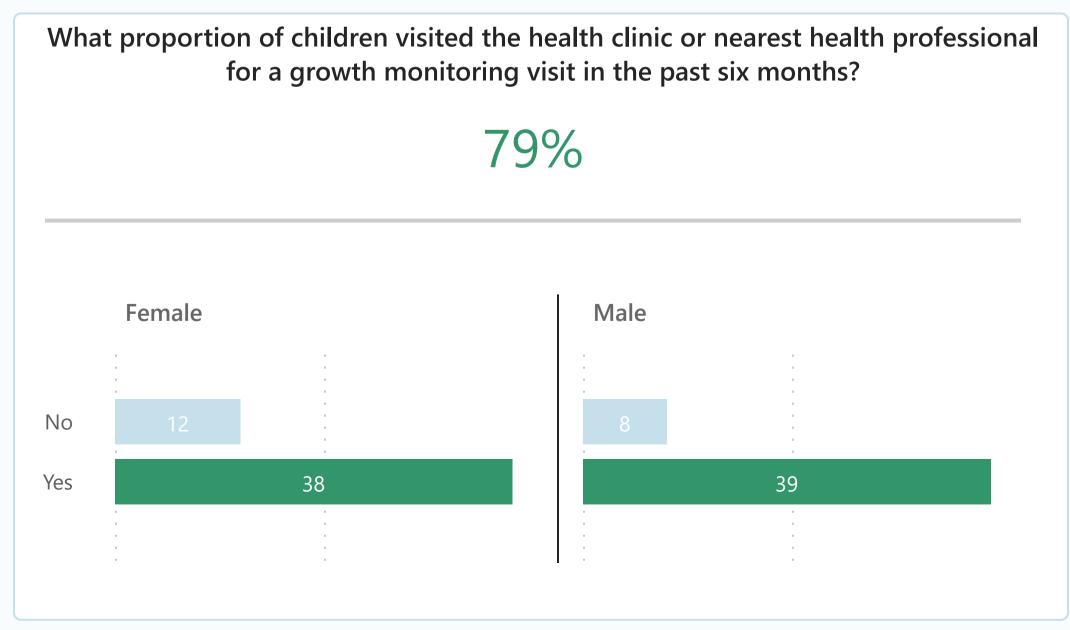

to see indicators collected: AMÉRICA



**Parenting Support** 

Developmental Stimulation

Female decision making

Home & Community Safety

Health Access









# **GLOBAL OPERATIONS** Life Stage Survey Report Fiscal Year 2023 Region Todas Country Mexico Community Todas Partner

 $\vee$ 

 $\vee$ 

 $\vee$ 

 $\vee$ 

Acatecos

Sex

Todas





#### **LIFE STAGE 1**

## Are caregivers providing a home environment to stimulate childhood development?







# **GLOBAL OPERATIONS** Life Stage Survey Report Fiscal Year 2023 $\vee$ Region Todas $\vee$ Country Mexico $\checkmark$ Community Todas $\vee$ Partner $\vee$ Acatecos Sex Todas $\Rightarrow$

#### **LIFE STAGE 1**

## Are caregivers providing a safe environment for children? Do children have access to food and medical services?









## Life Stage 2 Results - 29,242 Children

### Hover to see indicators collected:





Positive Relationships

Academics

Life Skills

School Violence







# **GLOBAL OPERATIONS** Life Stage Survey Report Fiscal Year $\vee$ 2023 Region Todas $\vee$ Country Mexico $\vee$ Community $\vee$ Todas Partner $\checkmark$ Acatecos Sex $\vee$ Todas

#### LIFE STAGE 2

## Do children have positive relationships in the home and community? Do they have a sense of belonging?

What proportion of children feels they can trust or ask for advice from an adult (e.g. teacher, aunt/uncle, religious leader or neighbor)?

89%









# **GLOBAL OPERATIONS** Life Stage Survey Report Fiscal Year 2023 $\vee$ Region **\** Todas Country Mexico $\vee$ Community $\vee$ Todas Partner $\vee$ Acatecos Sex Todas

####