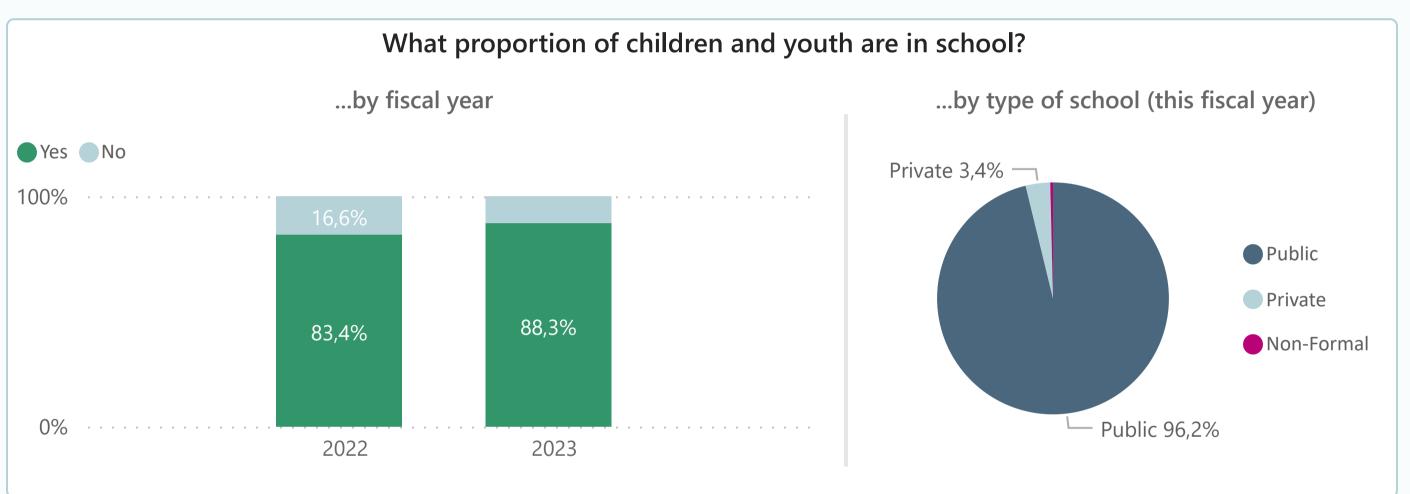

## Are children attending school?

What proportion of children and youth are of compulsory age? 75,0% Filter by compulsory age