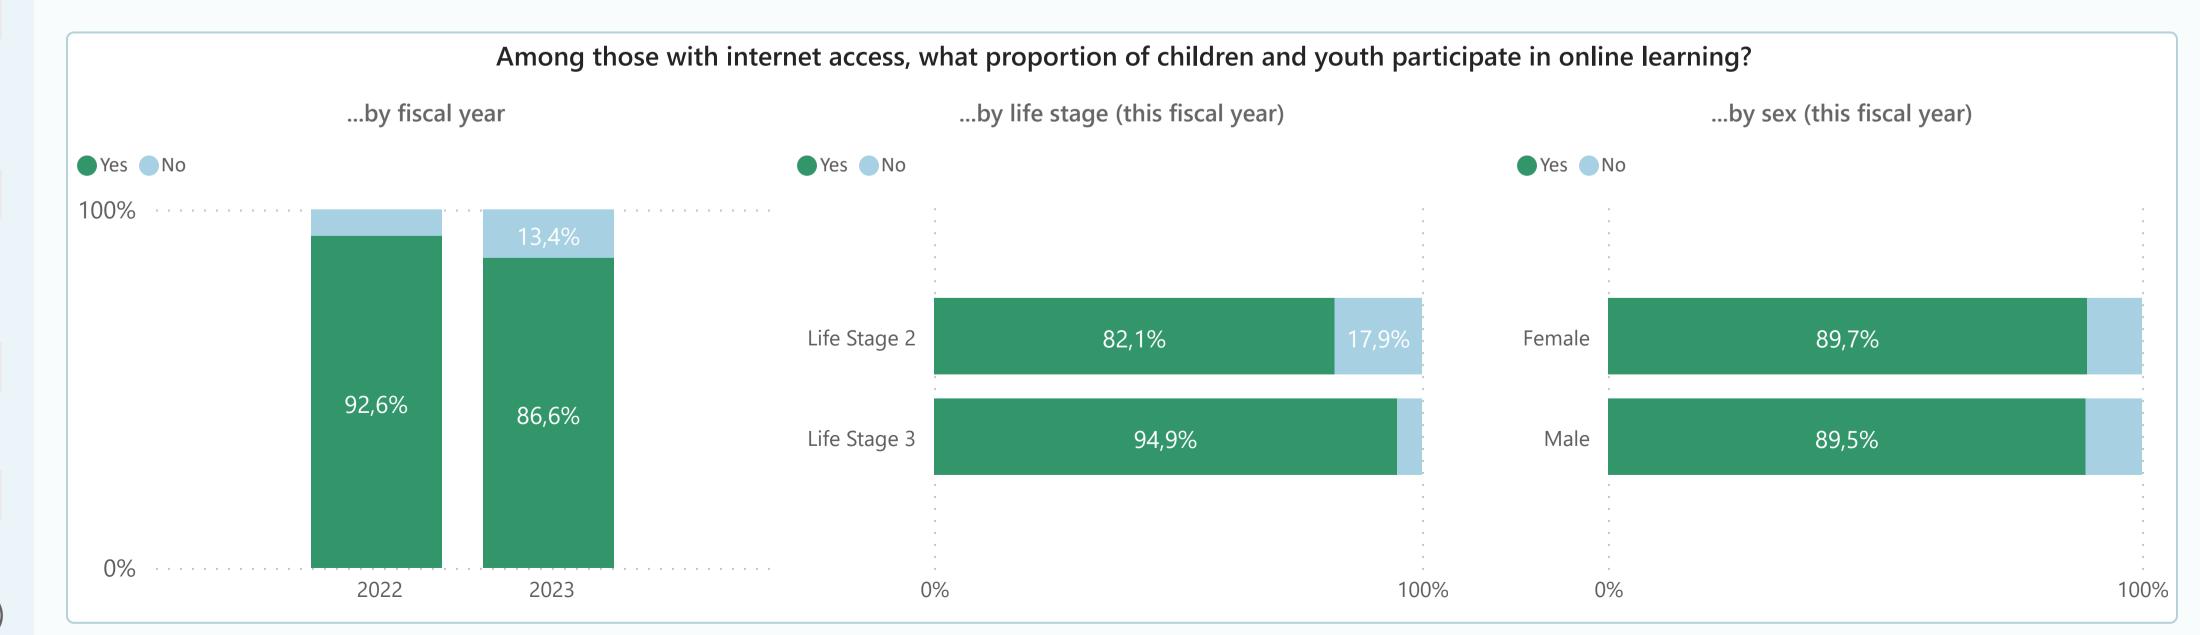

## Are children attending school?

What proportion of children and youth are of compulsory age? 75,0% Filter by compulsory age