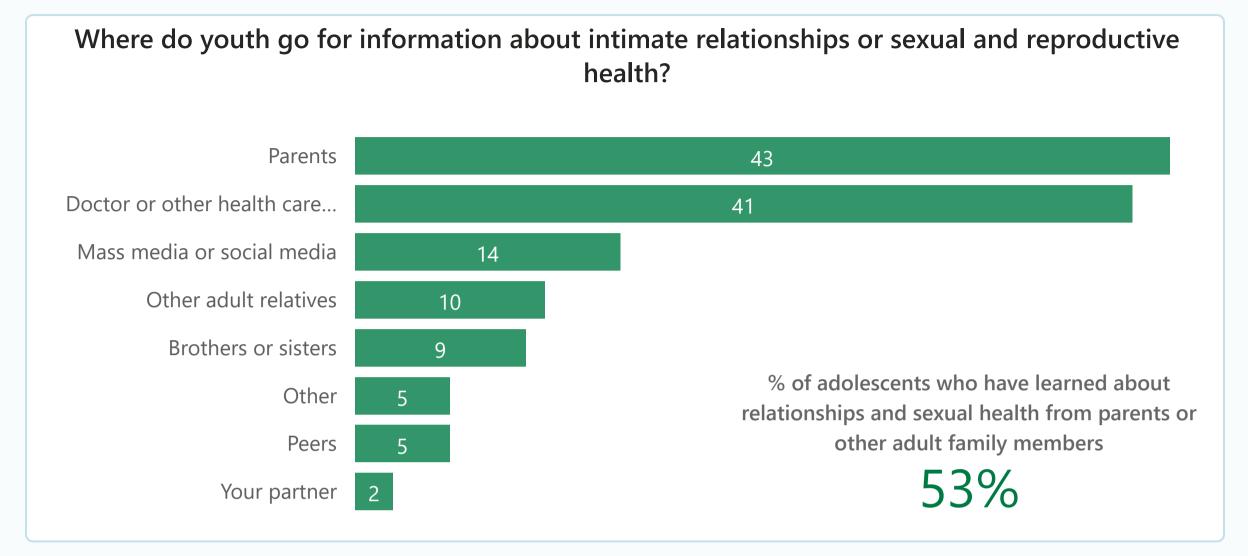

## Do communities include and value the active participation of young people in civic life?