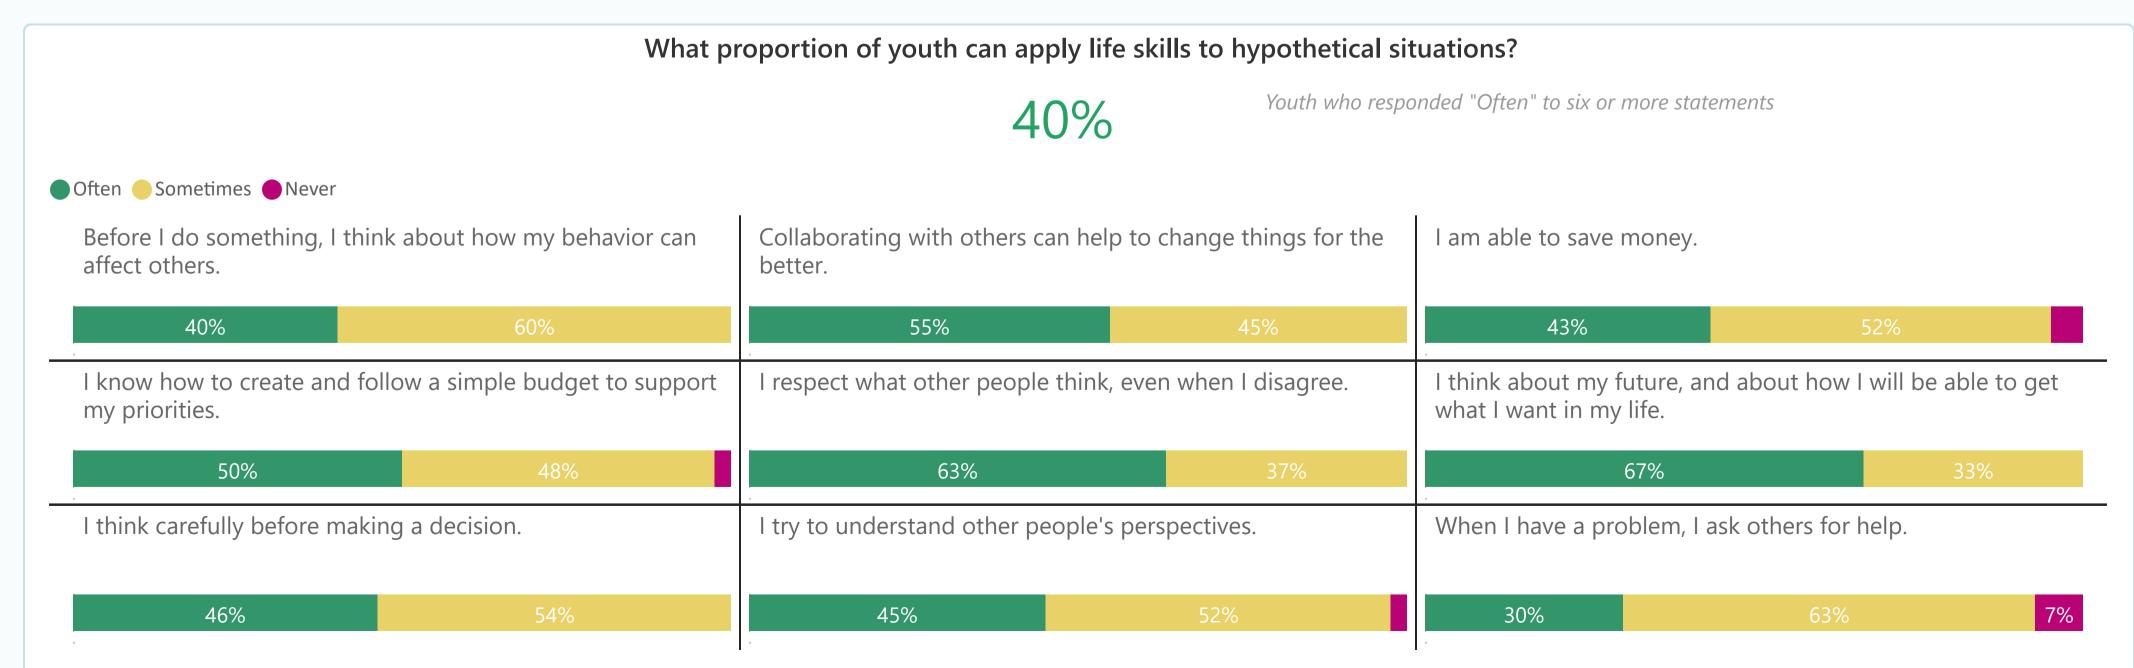

catecos Sex Todas

#### LIFE STAGE 2

## Are children performing academically? Do they have appropriate life skills?





# **GLOBAL OPERATIONS** Life Stage Survey Report Fiscal Year 2023 $\vee$ Region Todas $\vee$ Country Mexico $\vee$ Community $\vee$ Todas Partner $\checkmark$ Acatecos Sex Todas

#### **LIFE STAGE 2**

### Do children and youth feel safe in their learning environment?

What proportion of children and youth feel that their school is a safe place? 92%







## Life Stage 3 Results - 24,559 Children

#### Hover to see indicators collected:



Explore data:

**Work Readiness** 

**Learning Environment** 

Civic Life







 $(\Rightarrow)$ 

#### LIFE STAGE 3

## Have youth received needs-based and comprehensive life skills and psycho-social support for work readiness?





# GLOBAL OPERATIONS Life Stage Survey Report

# Fiscal Year 2023

# Region V

 $\vee$ 

 $\vee$ 



### Community

Todas

#### Partner

Acatecos

#### Sex

Todas

#### LIFE STAGE 3

## Do children and youth feel safe in their learning environment?













**\** 

# **GLOBAL OPERATIONS** Life Stage Survey Report Fiscal Year $\vee$ 2023 Region $\vee$ Todas Country Mexico $\vee$ Community $\vee$ Todas Partner Acatecos Sex $\vee$ Todas $(\leftarrow)$

#### **LIFE STAGE 3**

## Do communities include and value the active participation of young people in civic life?