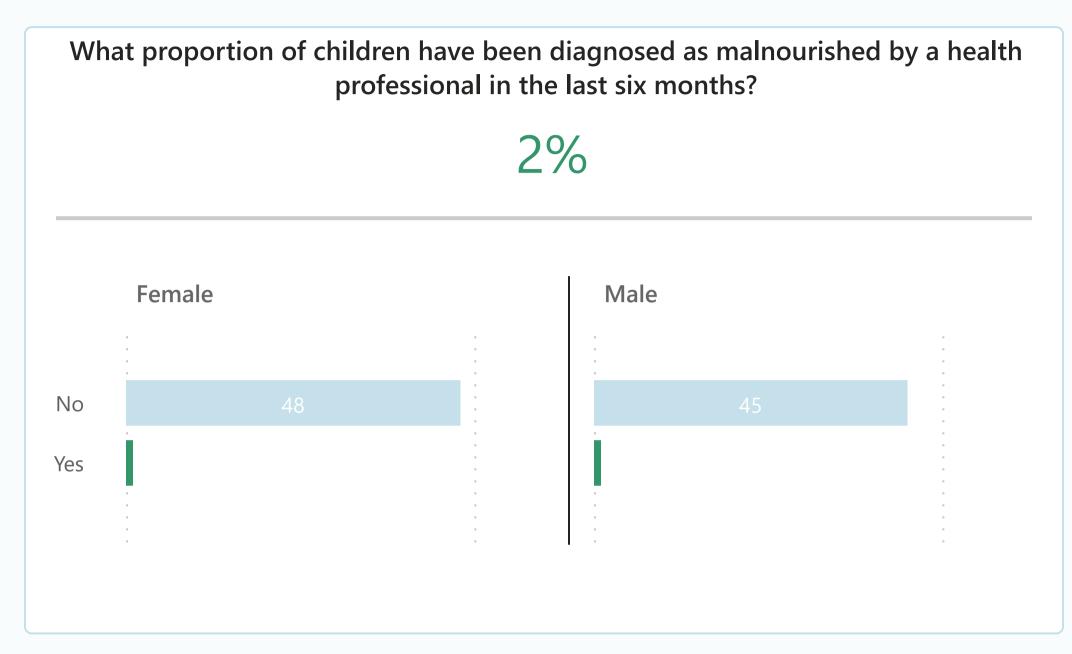

er to see indicators collected: AMÉRICA



**Parenting Support** 

Developmental Stimulation

Female decision making

Home & Community Safety

Health Access









# **GLOBAL OPERATIONS** Life Stage Survey Report Fiscal Year 2023 Region Todas Country Mexico Community Todas Partner

 $\vee$ 

 $\vee$ 

 $\vee$ 

 $\vee$ 

Acatecos

Sex

Todas





#### **LIFE STAGE 1**

## Are caregivers providing a home environment to stimulate childhood development?







# **GLOBAL OPERATIONS** Life Stage Survey Report Fiscal Year 2023 $\vee$ Region Todas $\vee$ Country Mexico $\checkmark$ Community Todas $\vee$ Partner $\vee$ Acatecos Sex Todas $\Rightarrow$

#### **LIFE STAGE 1**

## Are caregivers providing a safe environment for children? Do children have access to food and medical services?









## Life Stage 2 Results - 29,242 Children

### Hover to see indicators collected:





Positive Relationships

Academics

Life Skills

School Violence







# **GLOBAL OPERATIONS** Life Stage Survey Report Fiscal Year $\vee$ 2023 Region Todas $\vee$ Country Mexico $\vee$ Community $\vee$ Todas Partner $\checkmark$ Acatecos Sex $\vee$ Todas

#### LIFE STAGE 2

## Do children have positive relationships in the home and community? Do they have a sense of belonging?

What proportion of children feels they can trust or ask for advice from an adult (e.g. teacher, aunt/uncle, religious leader or neighbor)?

89%









# **GLOBAL OPERATIONS** Life Stage Survey Report Fiscal Year 2023 $\vee$ Region **\** Todas Country Mexico $\vee$ Community $\vee$ Todas Partner $\vee$ Acatecos Sex Todas

##