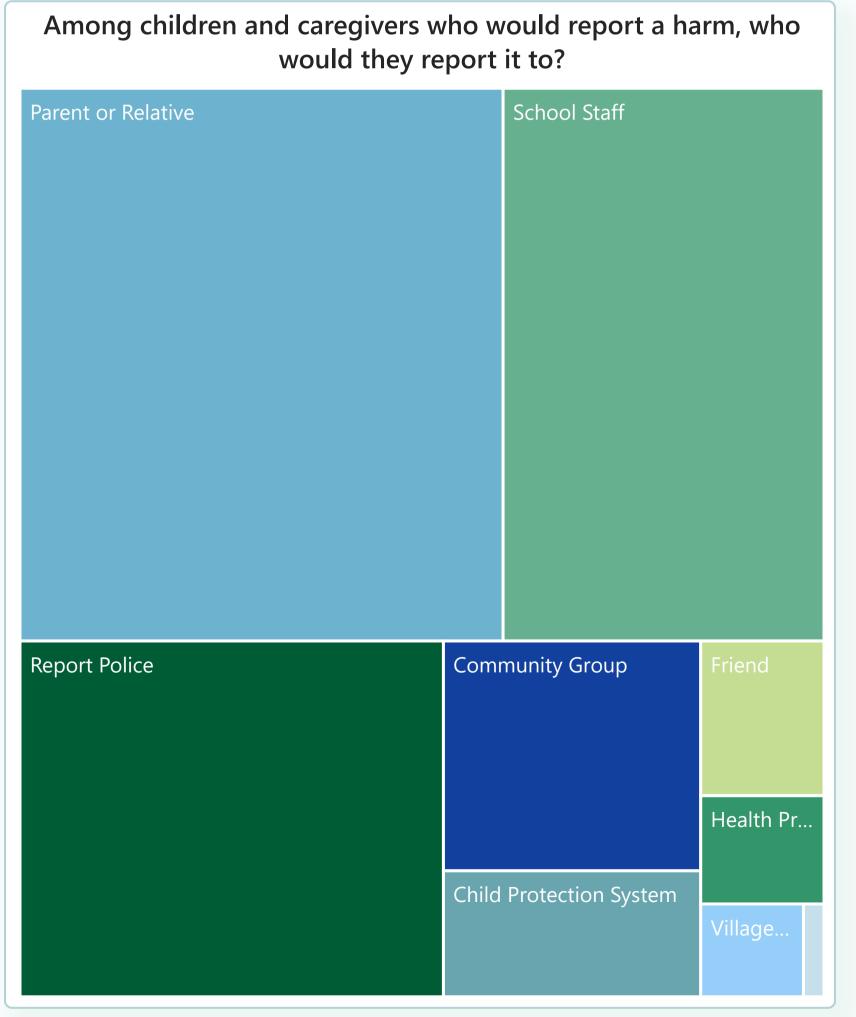

## Do children and caregivers know where to report a harm?

What proportion of children and caregiver would report a harm?

100%

What proportion of children and caregivers know where to report a harm?

90%