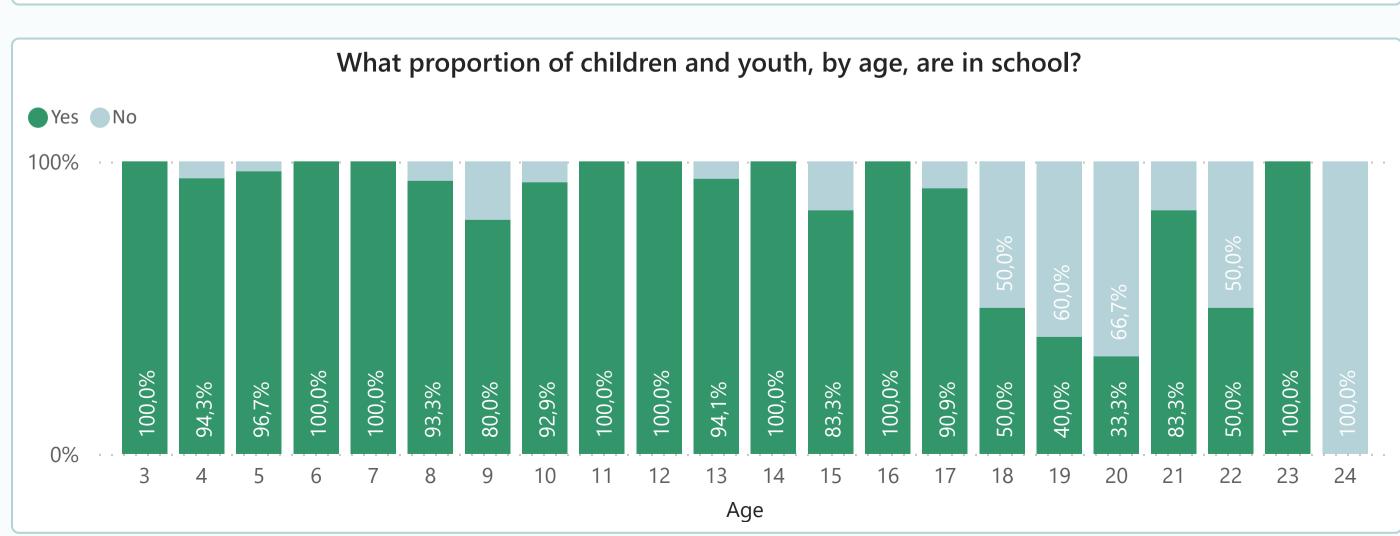

## Are children attending school?

What proportion of children and youth are of compulsory age? 75,0% Filter by compulsory age