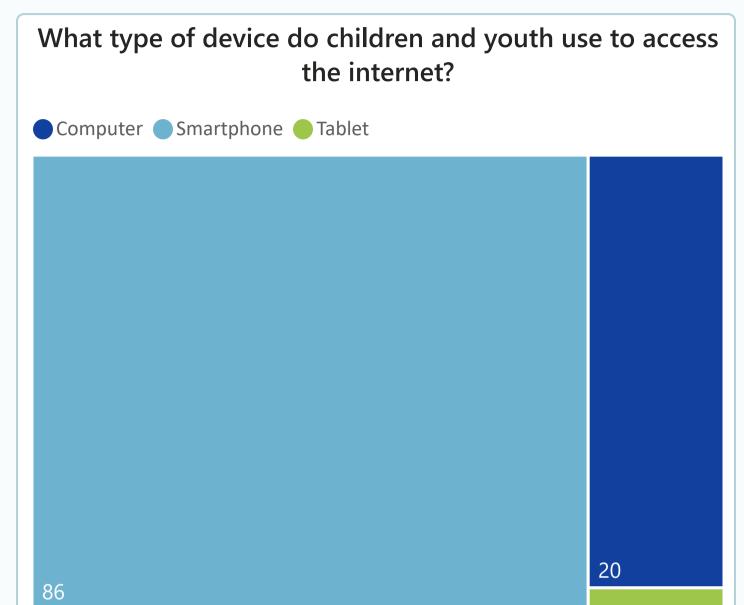

Todas **\** Country Mexico $\vee$ Community Todas $\checkmark$ **Partner** Acatecos Sex Todas Life Stage Todas $\vee$ $(\Rightarrow)$

## Are children attending school?

What proportion of children and youth are of compulsory age? 75,0% Filter by compulsory age









## **GLOBAL OPERATIONS** M&E Survey Report Fiscal Year 2023 $\vee$ Region Todas $\vee$ Country Mexico $\vee$ Community Todas $\vee$ **Partner** $\vee$ Acatecos Sex Todas $\vee$ Life Stage Todas $\vee$

## Do children and youth have access to medical care?









# **GLOBAL OPERATIONS** M&E Survey Report Fiscal Year 2023 Region Todas **\** Country Mexico $\vee$ Community Todas $\vee$ Partner Acatecos Sex Todas Life Stage Todas $\vee$ $(\Rightarrow)$

## To what extent do children and youth have access to the internet?









### **GLOBAL OPERATIONS** Are children living in an enabling environment to promote appropriate growth and development? M&E Survey Report What proportion of children and youth have a positive outlook on life? Click to explore more ...by fiscal year and sex ...by fiscal year and life stage Fiscal Year 2023 $\checkmark$ Region Todas $\checkmark$ Country What is the main source of drinking water? How many times did the child or youth eat in the last 24 hours? Mexico $\vee$ Community Fiscal Year $\vee$ Todas Partner $\vee$ Acatecos What proportion of children and youth have access to basic household necessities? Drinking water access Handwashing station access **Toilet access** Sex Todas $\vee$ Life Stage Todas $\leftrightarrow$ $\Rightarrow$

## **GLOBAL OPERATIONS** M&E Survey Report F