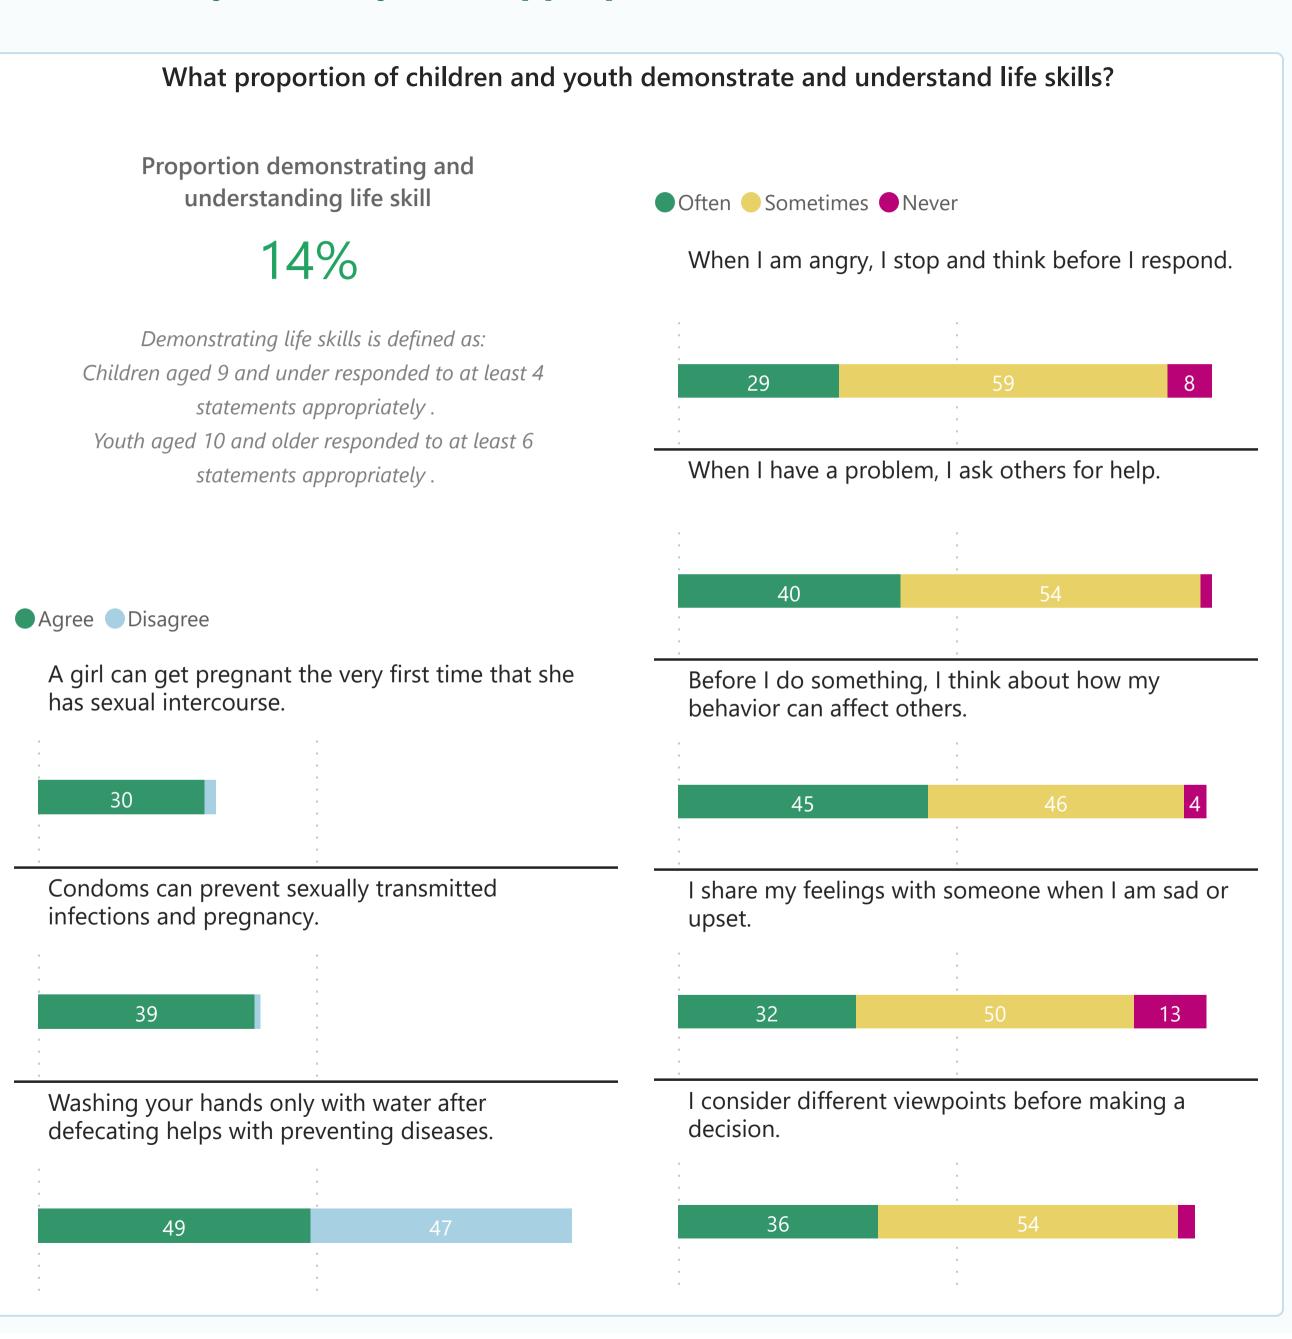

Relationships

Academics

Life Skills

School Violence







# **GLOBAL OPERATIONS** Life Stage Survey Report Fiscal Year $\vee$ 2023 Region Todas $\vee$ Country Mexico $\vee$ Community $\vee$ Todas Partner $\checkmark$ Acatecos Sex $\vee$ Todas

#### LIFE STAGE 2

## Do children have positive relationships in the home and community? Do they have a sense of belonging?

What proportion of children feels they can trust or ask for advice from an adult (e.g. teacher, aunt/uncle, religious leader or neighbor)?

89%









# **GLOBAL OPERATIONS** Life Stage Survey Report Fiscal Year 2023 $\vee$ Region **\** Todas Country Mexico $\vee$ Community $\vee$ Todas Partner $\vee$ Acatecos Sex Todas

#### LIFE STAGE 2

## Are children performing academically? Do they have appropriate life skills?





# **GLOBAL OPERATIONS** Life Stage Survey Report Fiscal Year 2023 $\vee$ Region Todas $\vee$ Country Mexico $\vee$ Community $\vee$ Todas Partner $\checkmark$ Acatecos Sex Todas

#### **LIFE STAGE 2**

### Do children and youth feel safe in their learning environment?

What proportion of children and youth feel that their school is a safe place? 92%







## Life Stage 3 Results - 24,559 Children

#### Hover to see indicators collected:



Explore data:

**Work Readiness** 

**Learning Environment** 

Civic Life







 $(\Rightarrow)$ 

#### LIFE STAGE 3

## Have youth received needs-based and comprehensive life skills and psycho-social support for work readiness?





# GLOBAL OPERATIONS Life Stage Survey Report

# Fiscal Year 2023

# Region V

 $\vee$ 

 $\vee$ 



### Community

Tod