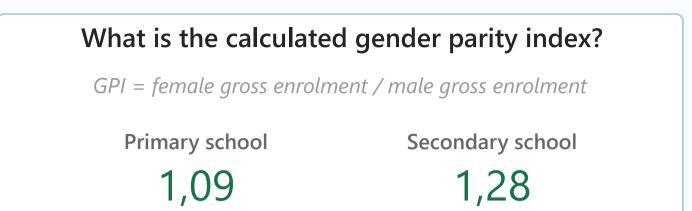

## Are children attending school?

What proportion of children and youth are of compulsory age? 75,0% Filter by compulsory age