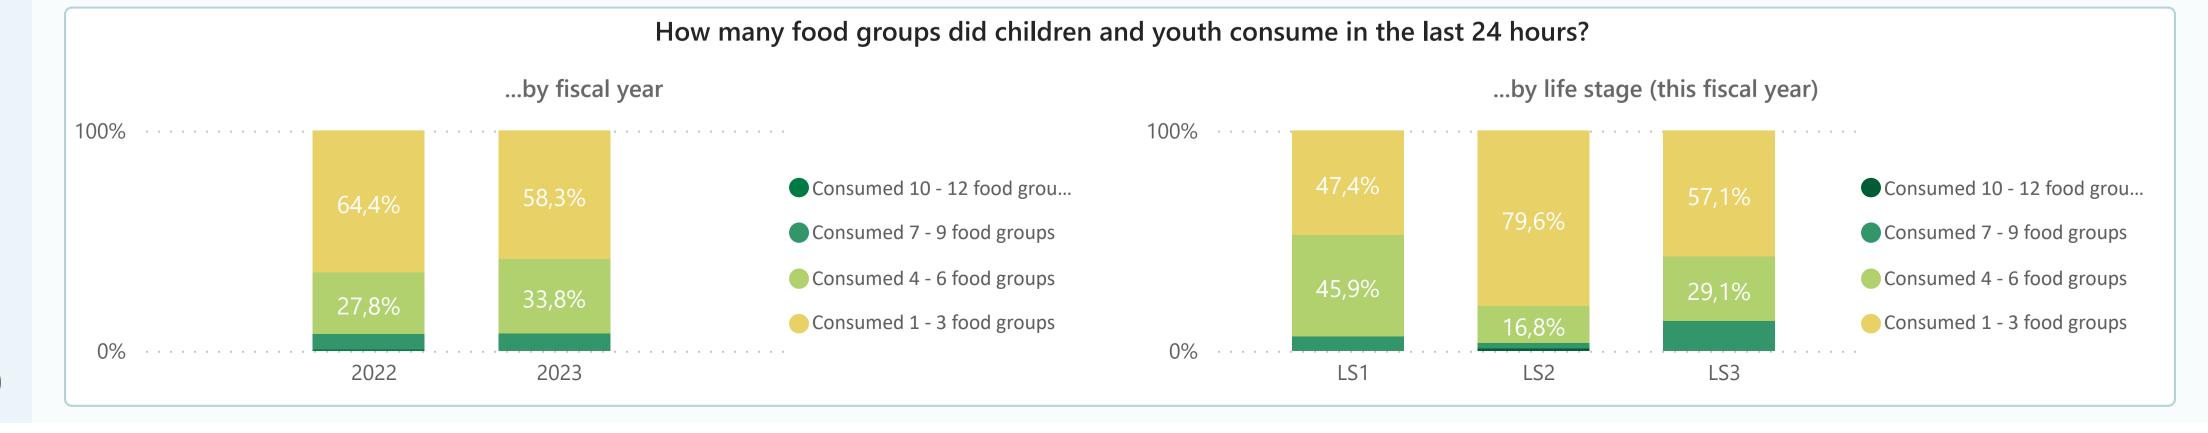

owards implementation of the Global M&E Survey this fiscal year?











## Report Fiscal Year 2023 $\vee$ Region Todas $\vee$ Country Mexico $\vee$ Community Todas $\vee$ **Partner** $\vee$ Acatecos Sex Todas $\vee$ Life Stage Todas $\vee$ $\Rightarrow$

**GLOBAL OPERATIONS** 

M&E Survey

## Do children and caregivers know where to report a harm?

What proportion of children and caregiver would report a harm?

100%

What proportion of children and caregivers know where to report a harm?

90%





## M&E Survey Report Fiscal Year 2023 $\vee$ Region Todas $\vee$ Country Mexico $\vee$ Community Todas $\vee$ **Partner** $\vee$ Acatecos Sex Todas Life Stage Todas $\vee$ $(\Rightarrow)$

**GLOBAL OPERATIONS** 

# Are children experiencing household hunger? How diverse are their diets?







# **GLOBAL OPERATIONS** M&E Survey Report Fiscal Year 2023 $\checkmark$ Region Todas **\** Country Mexico $\vee$ Community Todas $\checkmark$ **Partner** Acatecos Sex Todas Life Stage Todas $\vee$ $(\Rightarrow)$

## Are children attending school?

What proportion of children and youth are of compulsory age? 75,0% Filter by compulsory age









## **GLOBAL OPERATIONS** M&E Survey Report Fiscal Year 2023 $\vee$ Region Todas $\vee$ Country Mexico $\vee$ Community Todas $\vee$ **Partner** $\vee$ Acatecos Sex Todas $\vee$ Life Stage Todas $\vee$

## Do children and youth have access to medical care?









# **GLOBAL OPERATIONS** M&E Survey Report Fiscal Year 2023 Region Todas **\** Country Mexico $\vee$ Community Todas $\vee$ Partner Acatecos Sex Todas Life Stage Todas $\vee$ $(\Righta