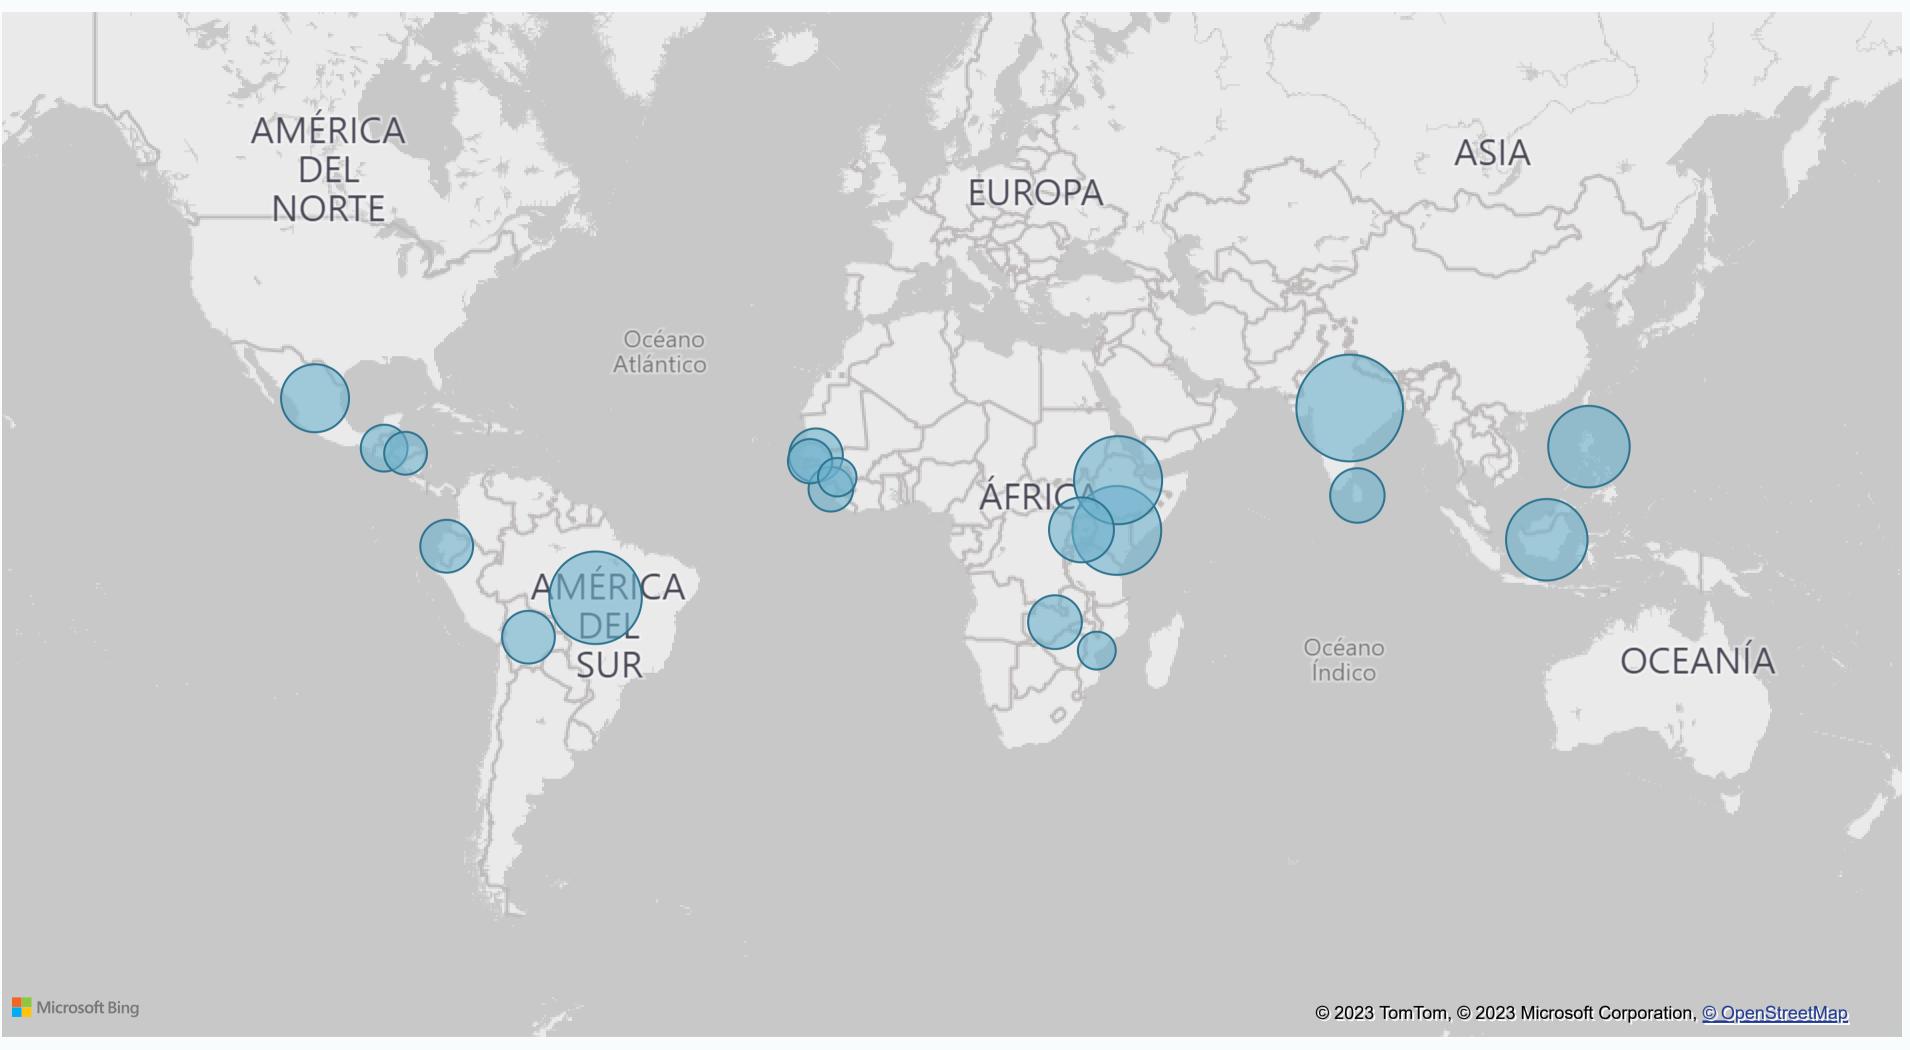

# Hover to see indicators collected: AMÉRICA

**Parenting Support** 

Developmental Stimulation

Female decision making

Home & Community Safety

Health Access