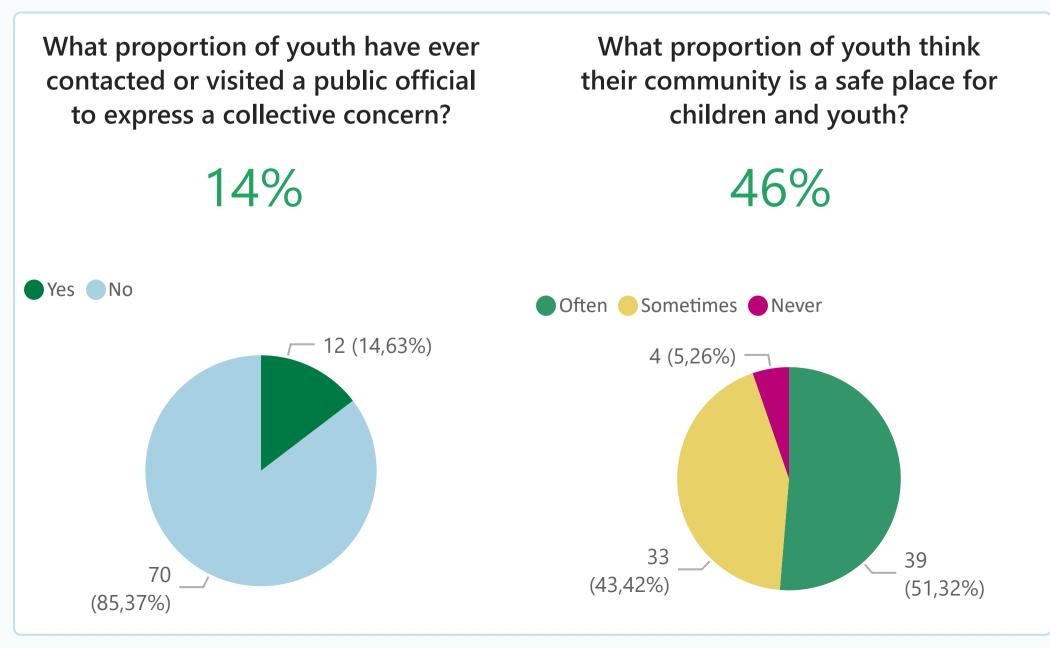

#### **LIFE STAGE 3**

## Do communities include and value the active participation of young people in civic life?