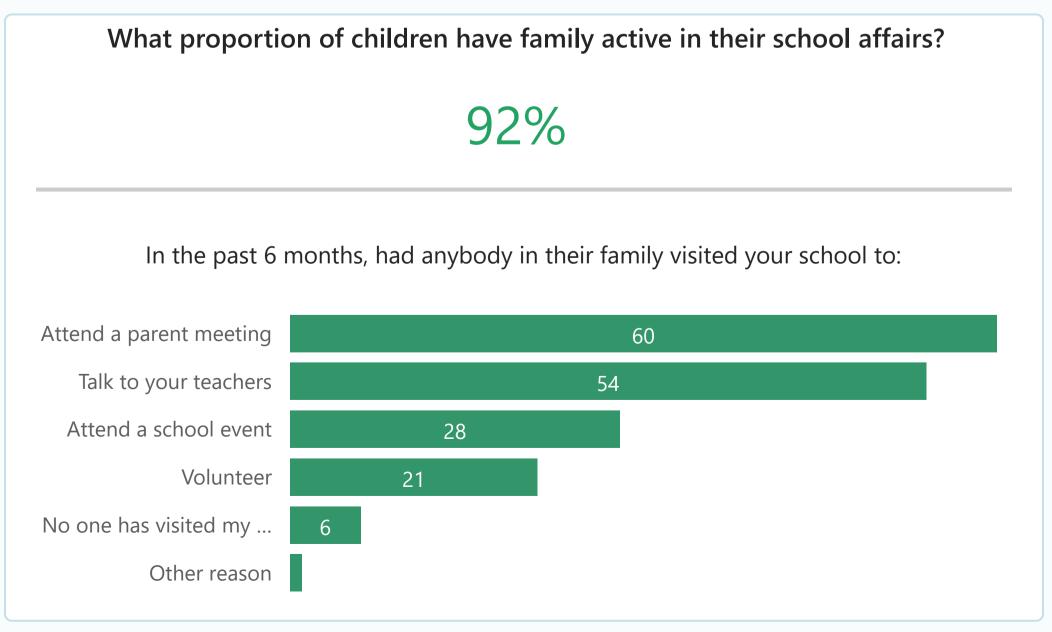

## Are caregivers providing a safe environment for children? Do children have access to food and medical services?