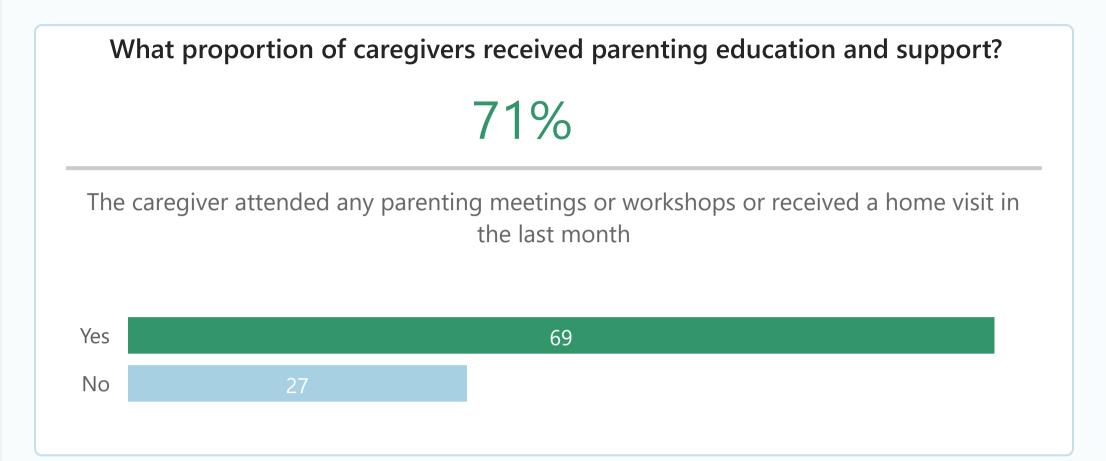

## Are caregivers providing a home environment to stimulate childhood development?