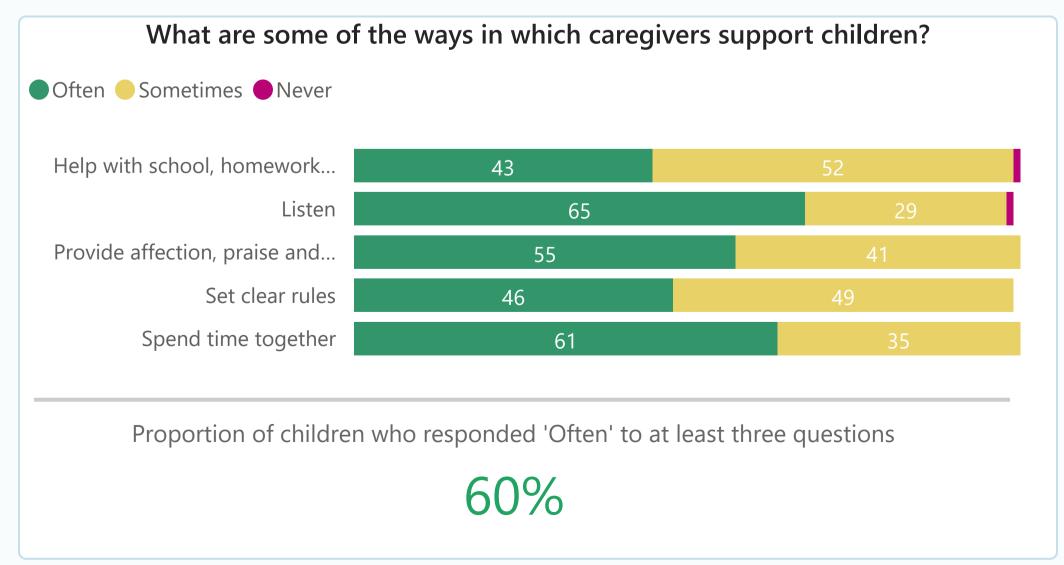

## Are caregivers providing a home environment to stimulate childhood development?