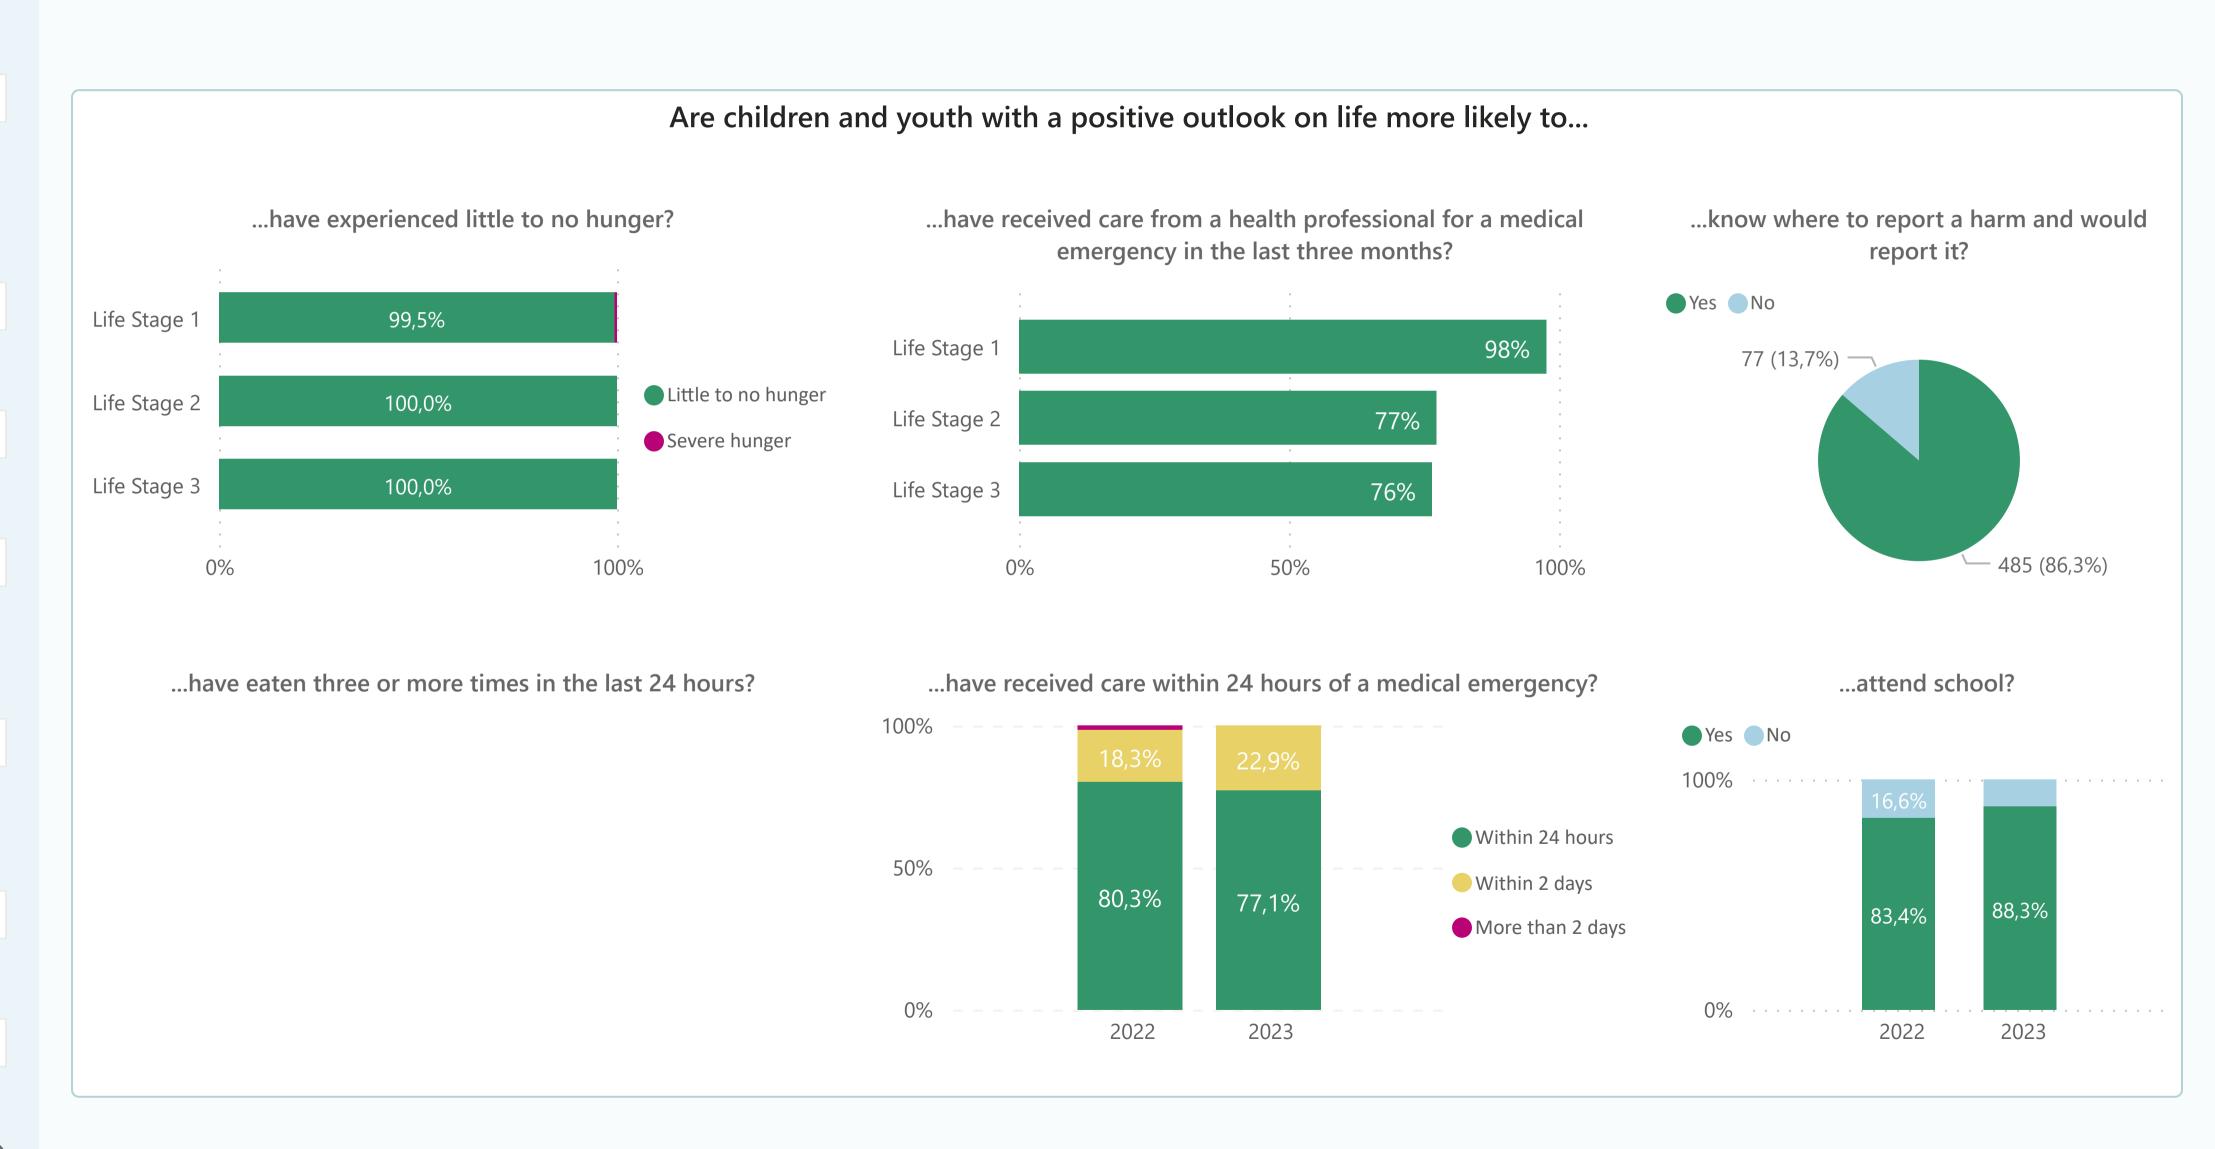

## Is there a relationship between having a *positive outlook on life* and other child outcomes?

Filter by outlook on life

Life Stage

Todas

Life Stage Report

Select a report to explore:

Life Stage 1

Life Stage 2

## Do children and caregivers know where to report a harm?

What proportion of children and caregiver would report a harm?

100%

What proportion of children and caregivers know where to report a harm?

90%

## Do children and youth have access to medical care?

## Are children attending school?

What proportion of children and youth are of compulsory age? 75,0% Filter by compulsory age