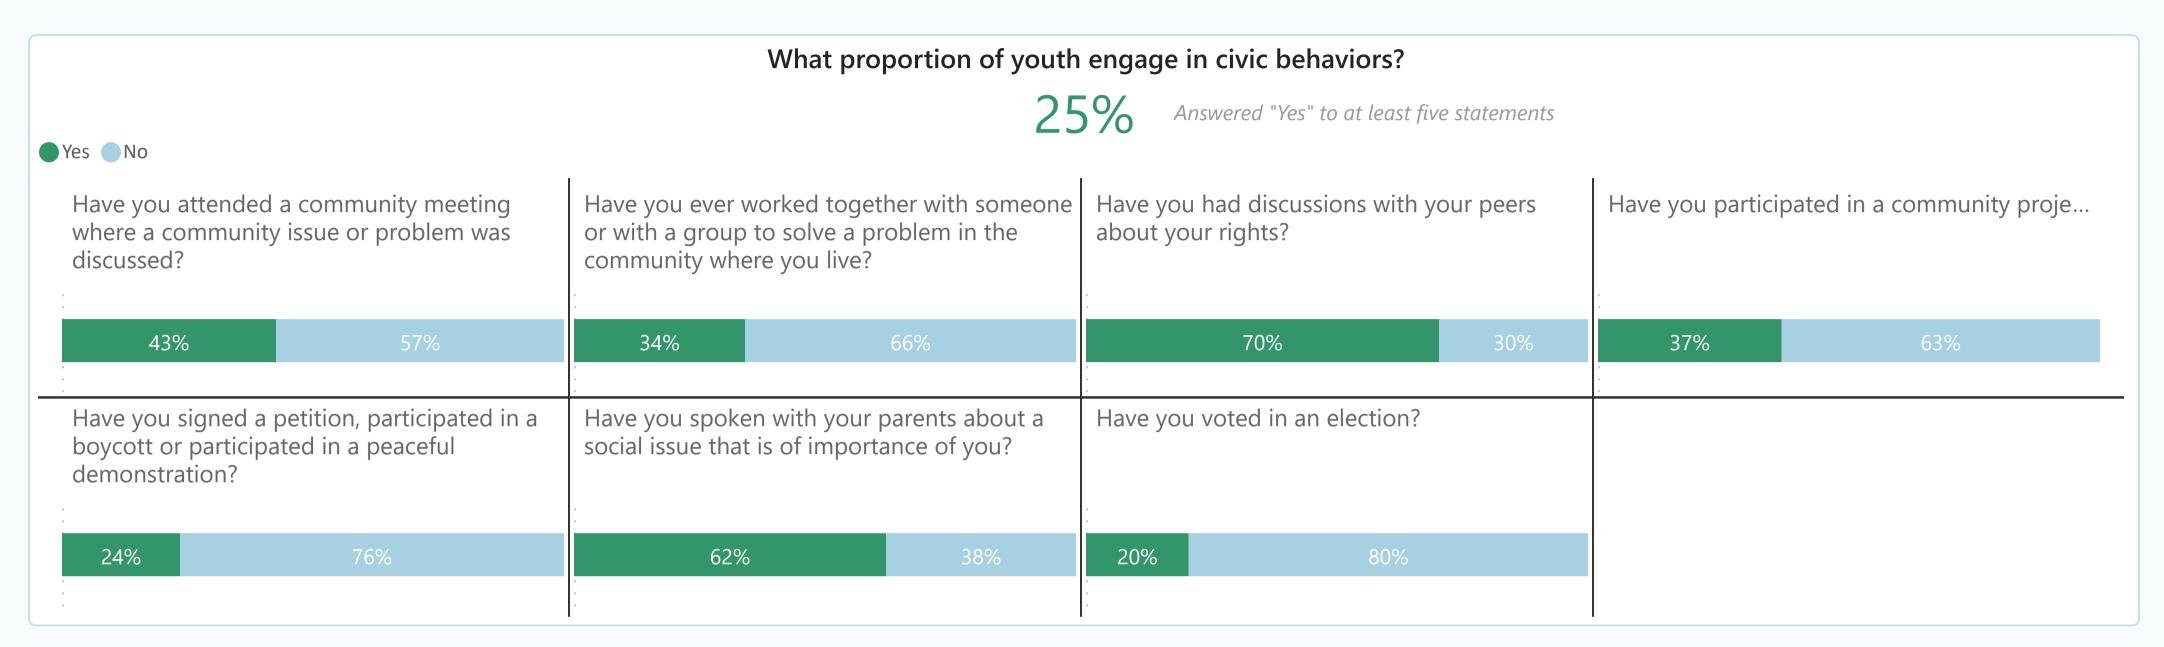

## Do communities include and value the active participation of young people in civic life?