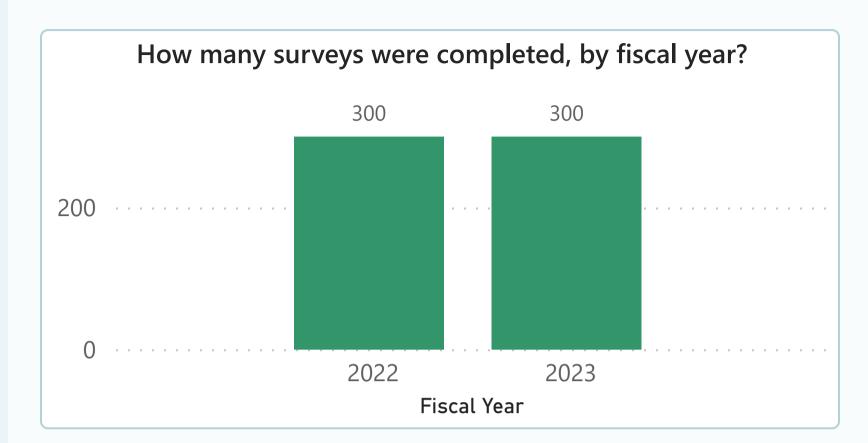

## What progress has been achieved towards implementation of the Global M&E Survey this fiscal year?