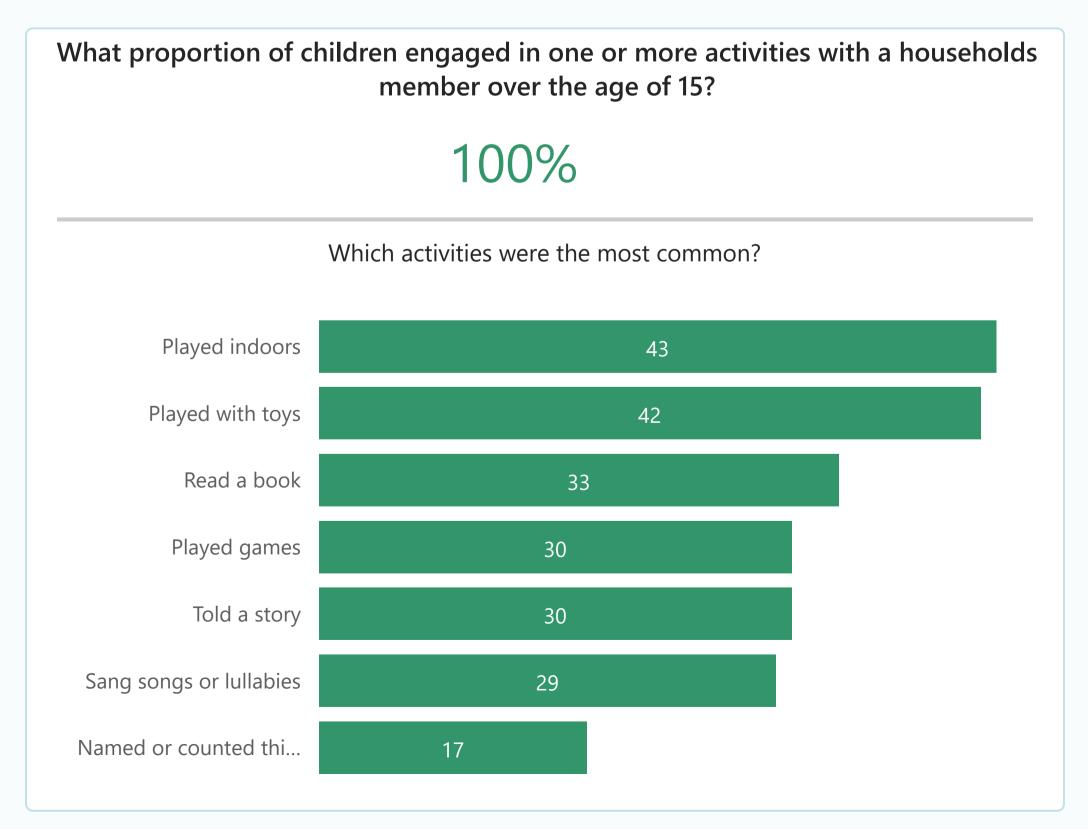

## Are caregivers providing a home environment to stimulate childhood development?

# **GLOBAL OPERATIONS** Life Stage Survey Report Fiscal Year 2023 $\vee$ Region Todas $\vee$ Country Mexico $\checkmark$ Community Todas $\vee$ Partner $\vee$ Acatecos Sex Todas $\Rightarrow$