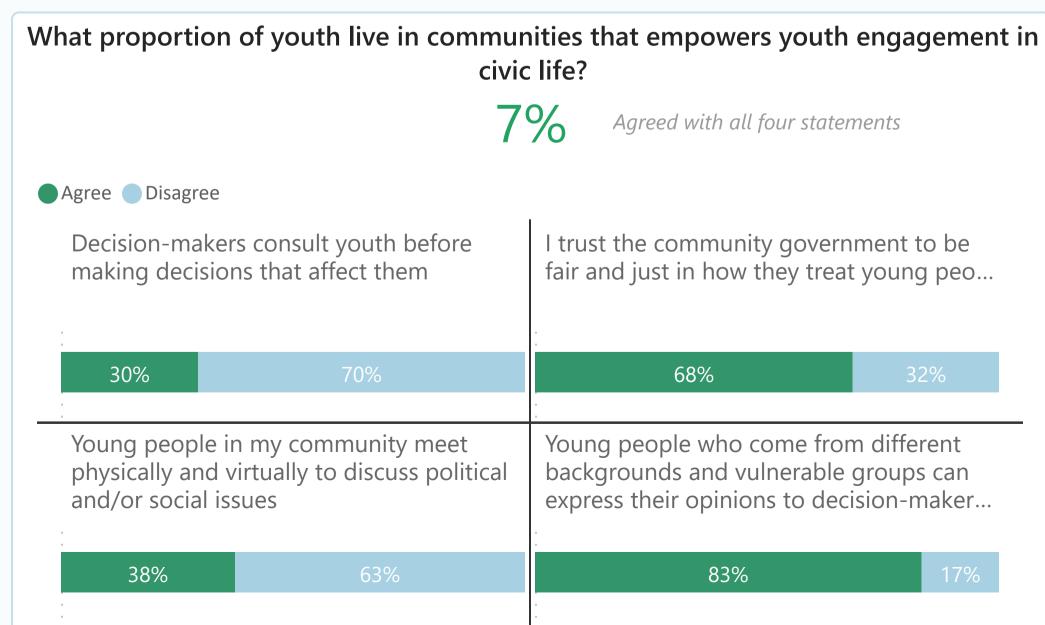

#### **LIFE STAGE 3**

## Do communities include and value the active participation of young people in civic life?