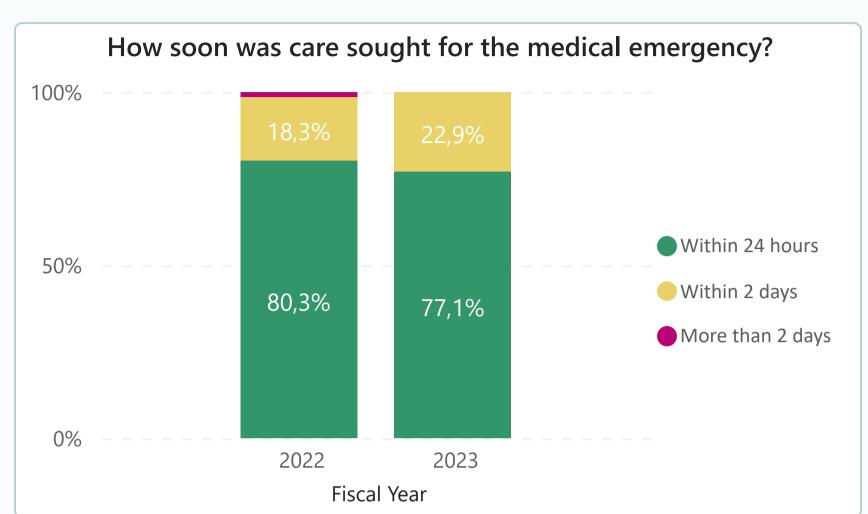

\vee$ **Partner** $\vee$ Acatecos Sex Todas Life Stage Todas $\vee$ $(\Rightarrow)$

**GLOBAL OPERATIONS** 

# Are children experiencing household hunger? How diverse are their diets?







# **GLOBAL OPERATIONS** M&E Survey Report Fiscal Year 2023 $\checkmark$ Region Todas **\** Country Mexico $\vee$ Community Todas $\checkmark$ **Partner** Acatecos Sex Todas Life Stage Todas $\vee$ $(\Rightarrow)$

## Are children attending school?

What proportion of children and youth are of compulsory age? 75,0% Filter by compulsory age









## **GLOBAL OPERATIONS** M&E Survey Report Fiscal Year 2023 $\vee$ Region Todas $\vee$ Country Mexico $\vee$ Community Todas $\vee$ **Partner** $\vee$ Acatecos Sex Todas $\vee$ Life Stage Todas $\vee$

## Do children and youth have access to medical care?









# **GLOBAL OPERATIONS** M&E Survey Report Fiscal Year 2023 Region Todas **\** Country Mexico $\vee$ Community Todas $\vee$ Partner Acatecos Sex Todas Life Stage Todas $\vee$ $(\Rightarrow)$

## To what extent do children and youth have access to the internet?









### **GLOBAL OPERATIONS** Are children living in an enabling environment to promote appropriate growth and development? M&E Survey Report What proportion of children and youth have a positive outlook on life? Click to explore more ...by fiscal year and sex ...by fiscal year and life stage Fiscal Year 2023 $\checkmark$ Region Todas $\checkmark$ Country What is the main source of drinking water? How many times did the child or youth eat in the last 24 hours? Mexico $\vee$ Community Fiscal Year $\vee$ Todas Partner $\vee$