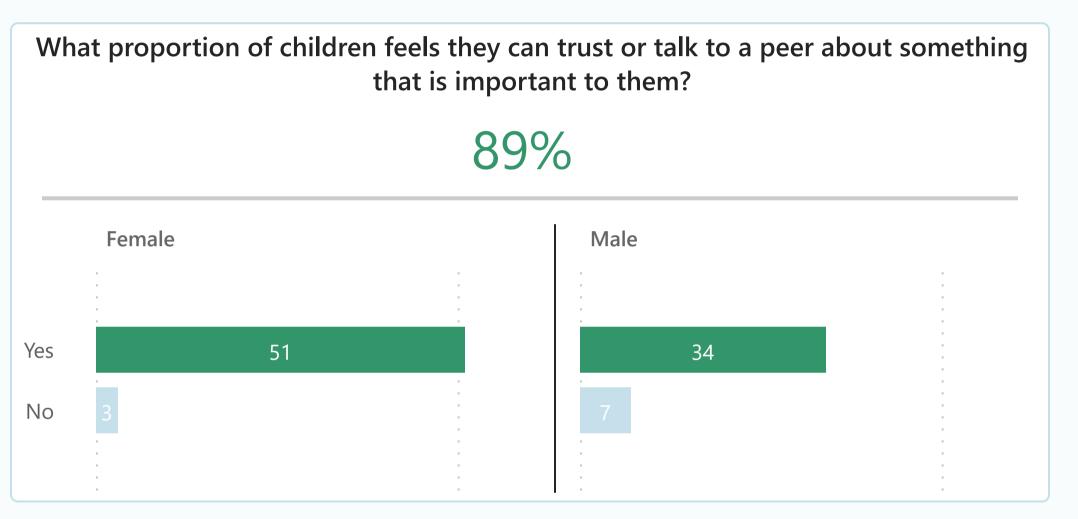

## Do children have positive relationships in the home and community? Do they have a sense of belonging?

What proportion of children feels they can trust or ask for advice from an adult (e.g. teacher, aunt/uncle, religious leader or neighbor)?

89%