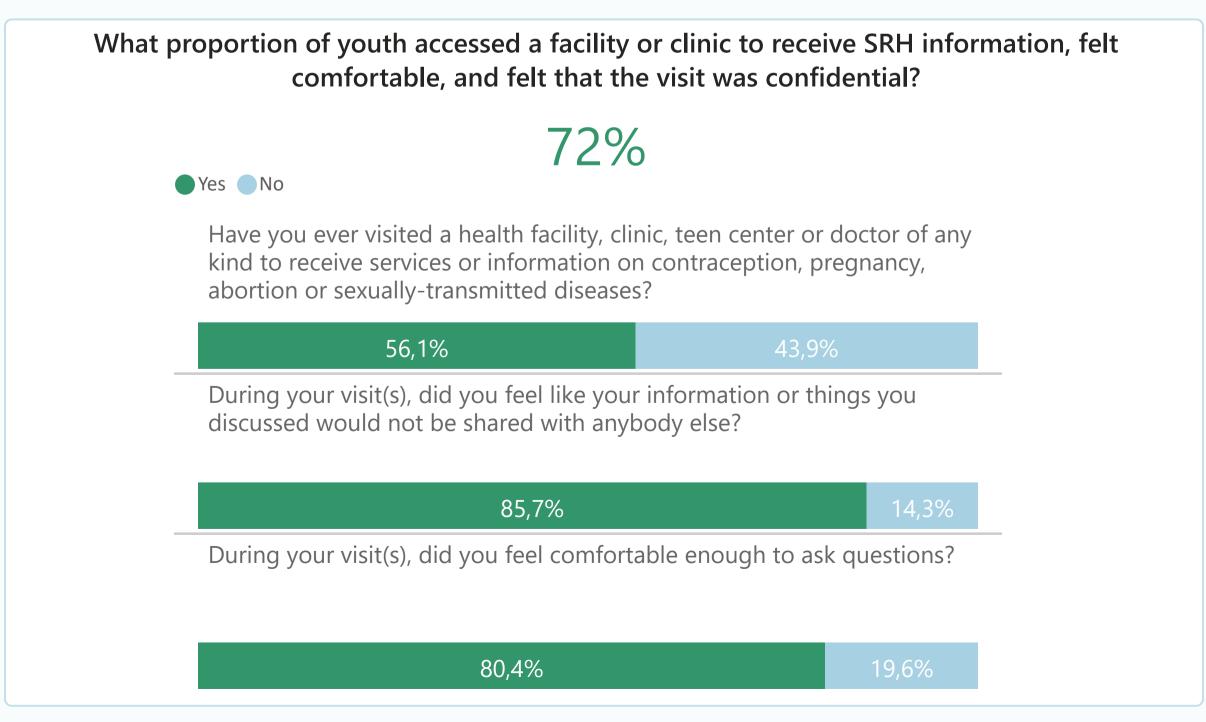

Todas Partner $\checkmark$ Acatecos Sex Todas

#### **LIFE STAGE 2**

### Do children and youth feel safe in their learning environment?

What proportion of children and youth feel that their school is a safe place? 92%







## Life Stage 3 Results - 24,559 Children

#### Hover to see indicators collected:



Explore data:

**Work Readiness** 

**Learning Environment** 

Civic Life







 $(\Rightarrow)$ 

#### LIFE STAGE 3

## Have youth received needs-based and comprehensive life skills and psycho-social support for work readiness?





# GLOBAL OPERATIONS Life Stage Survey Report

# Fiscal Year 2023

# Region V

 $\vee$ 

 $\vee$ 



### Community

Todas

#### Partner

Acatecos

#### Sex

Todas

#### LIFE STAGE 3

## Do children and youth feel safe in their learning environment?













**\** 

# **GLOBAL OPERATIONS** Life Stage Survey Report Fiscal Year $\vee$ 2023 Region $\vee$ Todas Country Mexico $\vee$ Community $\vee$ Todas Partner Acatecos Sex $\vee$ Todas $(\leftarrow)$

#### **LIFE STAGE 3**

## Do communities include and value the active participation of young people in civic life?