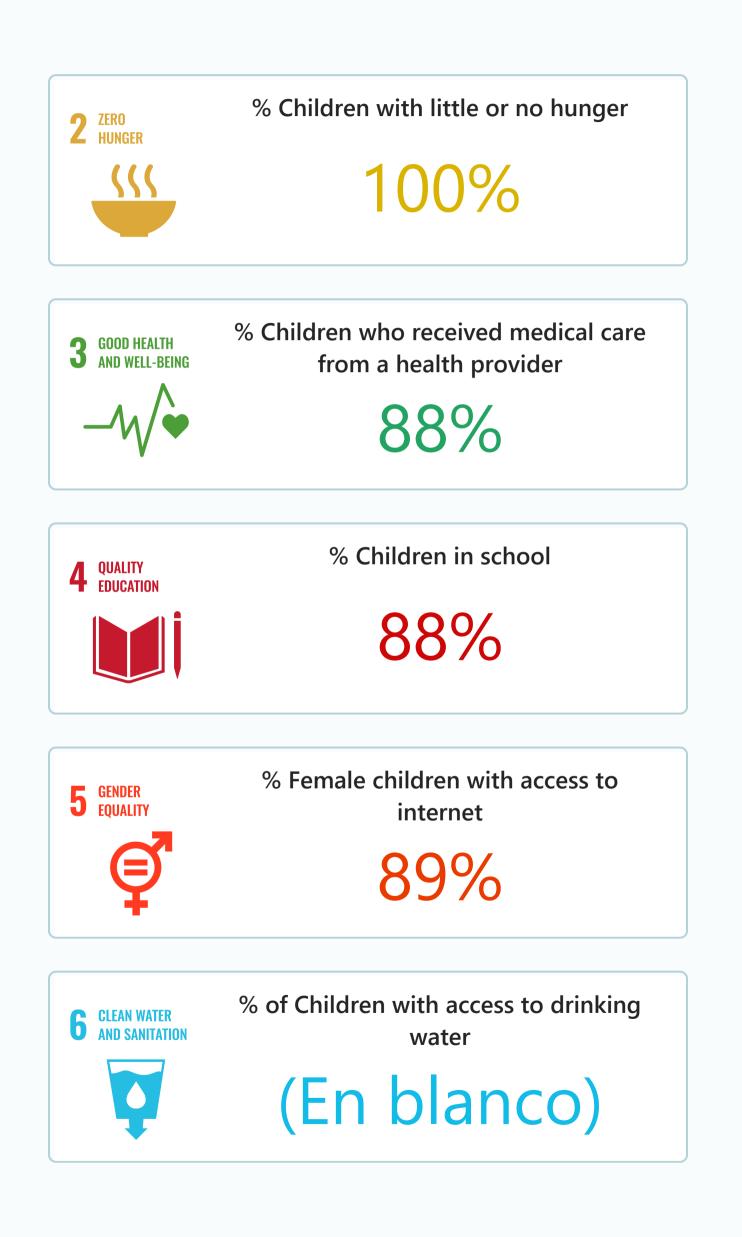

## How is ChildFund contributing towards achieving the Sustainable Development Goals?

Global M&E Survey Report

# Are children experiencing household hunger? How diverse are their diets?

## Are children attending school?

What proportion of children and youth are of compulsory age? 75,0% Filter by compulsory age

## Do children and youth have access to medical care?

## To what extent do children and youth have access to the internet?