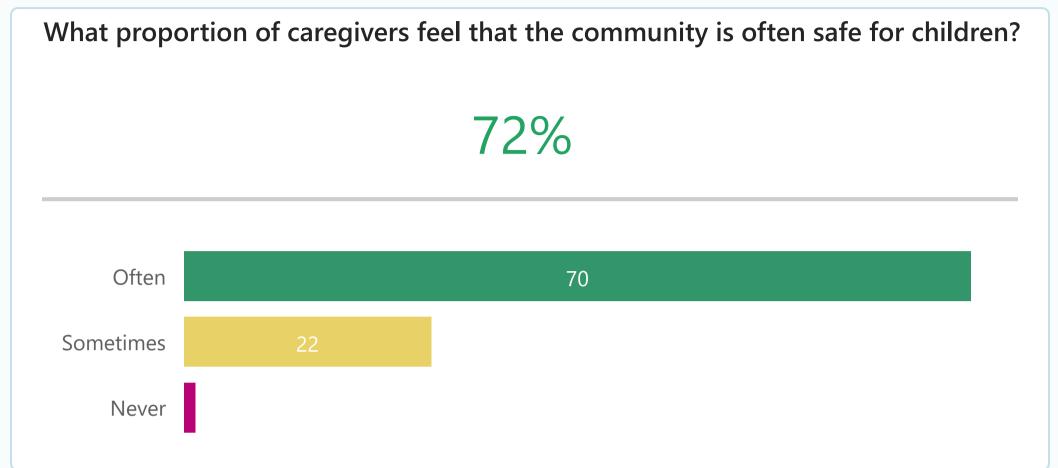

## Are caregivers providing a safe environment for children? Do children have access to food and medical services?