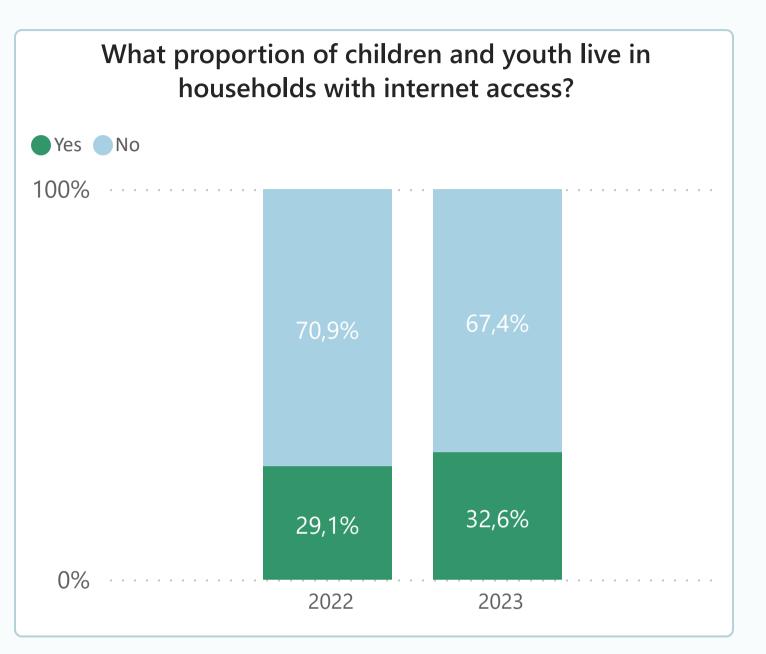

on Todas **\** Country Mexico $\vee$ Community Todas $\checkmark$ **Partner** Acatecos Sex Todas Life Stage Todas $\vee$ $(\Rightarrow)$

## Are children attending school?

What proportion of children and youth are of compulsory age? 75,0% Filter by compulsory age









## **GLOBAL OPERATIONS** M&E Survey Report Fiscal Year 2023 $\vee$ Region Todas $\vee$ Country Mexico $\vee$ Community Todas $\vee$ **Partner** $\vee$ Acatecos Sex Todas $\vee$ Life Stage Todas $\vee$

## Do children and youth have access to medical care?









# **GLOBAL OPERATIONS** M&E Survey Report Fiscal Year 2023 Region Todas **\** Country Mexico $\vee$ Community Todas $\vee$ Partner Acatecos Sex Todas Life Stage Todas $\vee$ $(\Rightarrow)$

## To what extent do children and youth have access to the internet?









### **GLOBAL OPERATIONS** Are children living in an enabling environment to promote appropriate growth and development? M&E Survey Report What proportion of children and youth have a positive outlook on life? Click to explore more ...by fiscal year and sex ...by fiscal year and life stage Fiscal Year 2023 $\checkmark$ Region Todas $\checkmark$ Country What is the main source of drinking water? How many times did the child or youth eat in the last 24 hours? Mexico $\vee$ Community Fiscal Year $\vee$ Todas Partner $\vee$ Acatecos What proportion of children and youth have access to basic household necessities? Drinking water access Handwashing station access **Toilet access** Sex Todas $\vee$ Life Stage Todas $\leftrightarrow$ $\Rightarrow$

## **GLOBAL OPERATIONS** M&E Survey Report