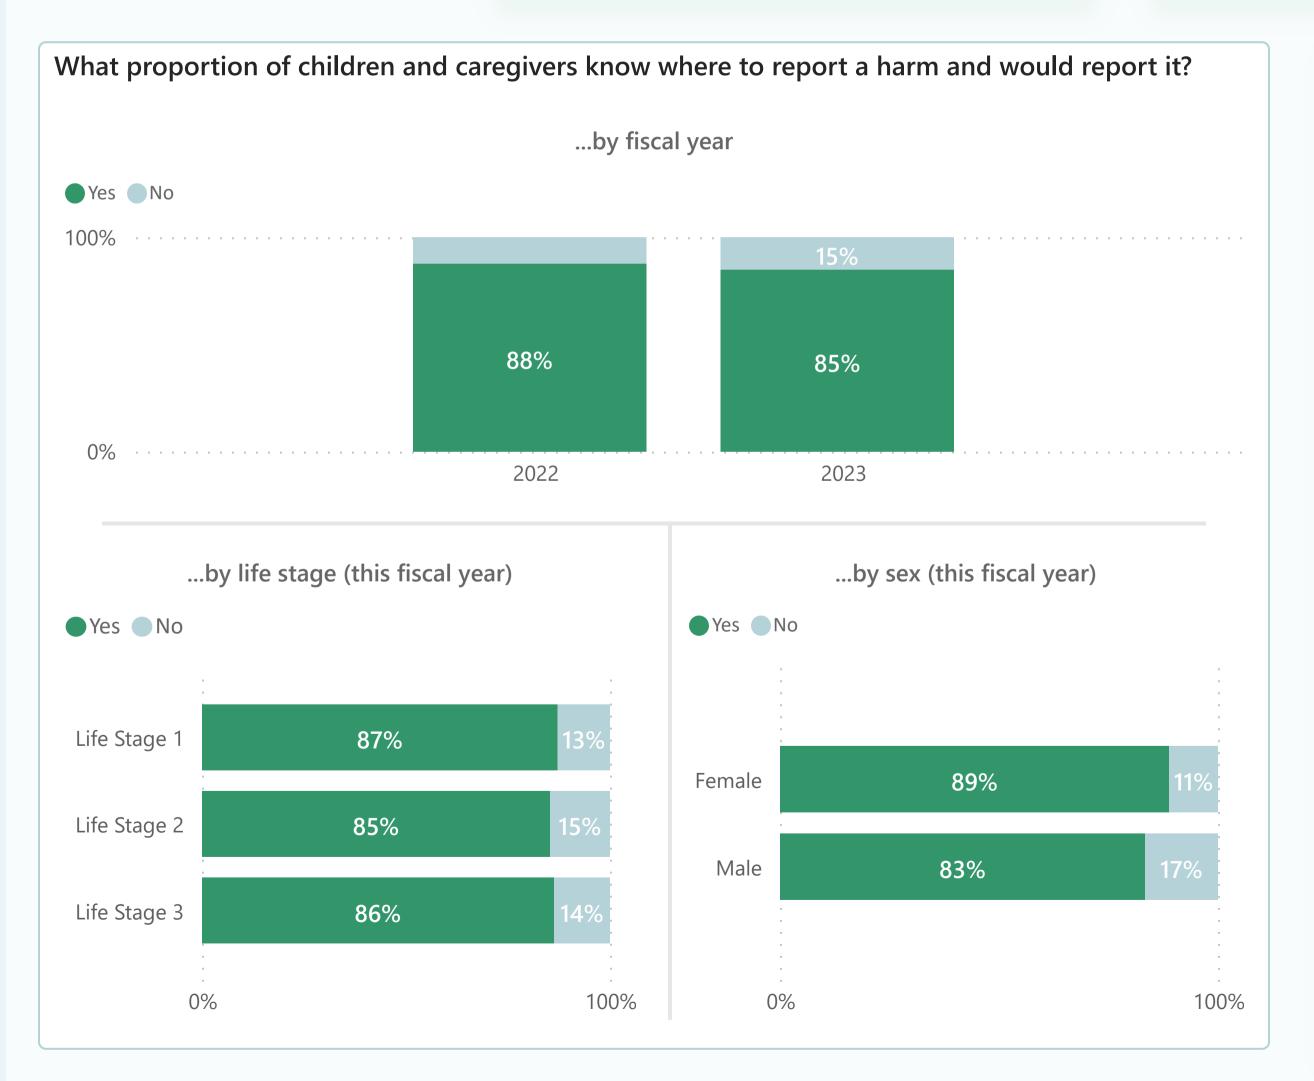

## Do children and caregivers know where to report a harm?

What proportion of children and caregiver would report a harm?

100%

What proportion of children and caregivers know where to report a harm?

90%

## M&E Survey Report Fiscal Year 2023 $\vee$ Region Todas $\vee$ Country Mexico $\vee$ Community Todas $\vee$ **Partner** $\vee$ Acatecos Sex Todas Life Stage Todas $\vee$ $(\Rightarrow)$

**GLOBAL OPERATIONS** 