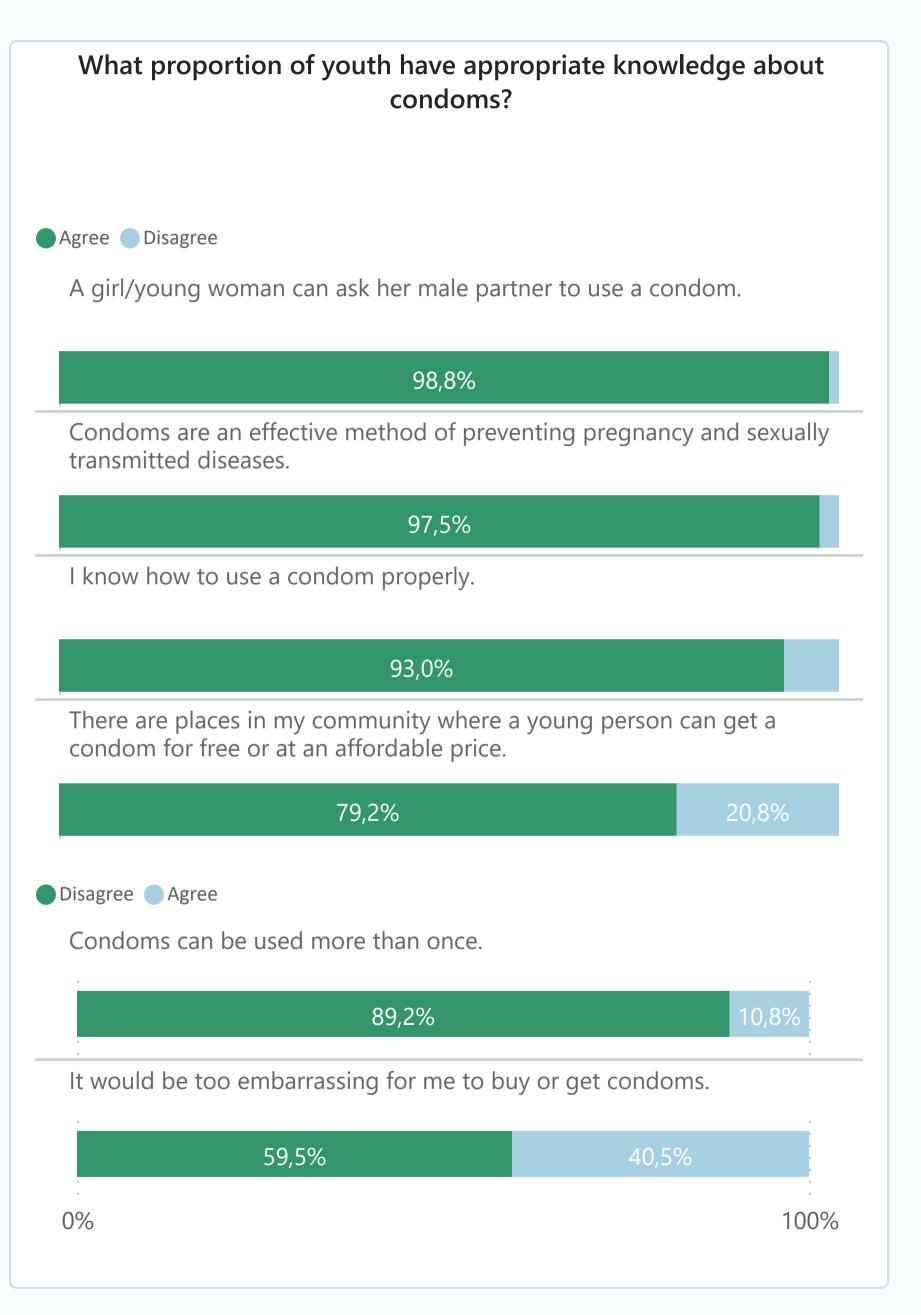

## Have youth received needs-based and comprehensive life skills and psycho-social support for work readiness?