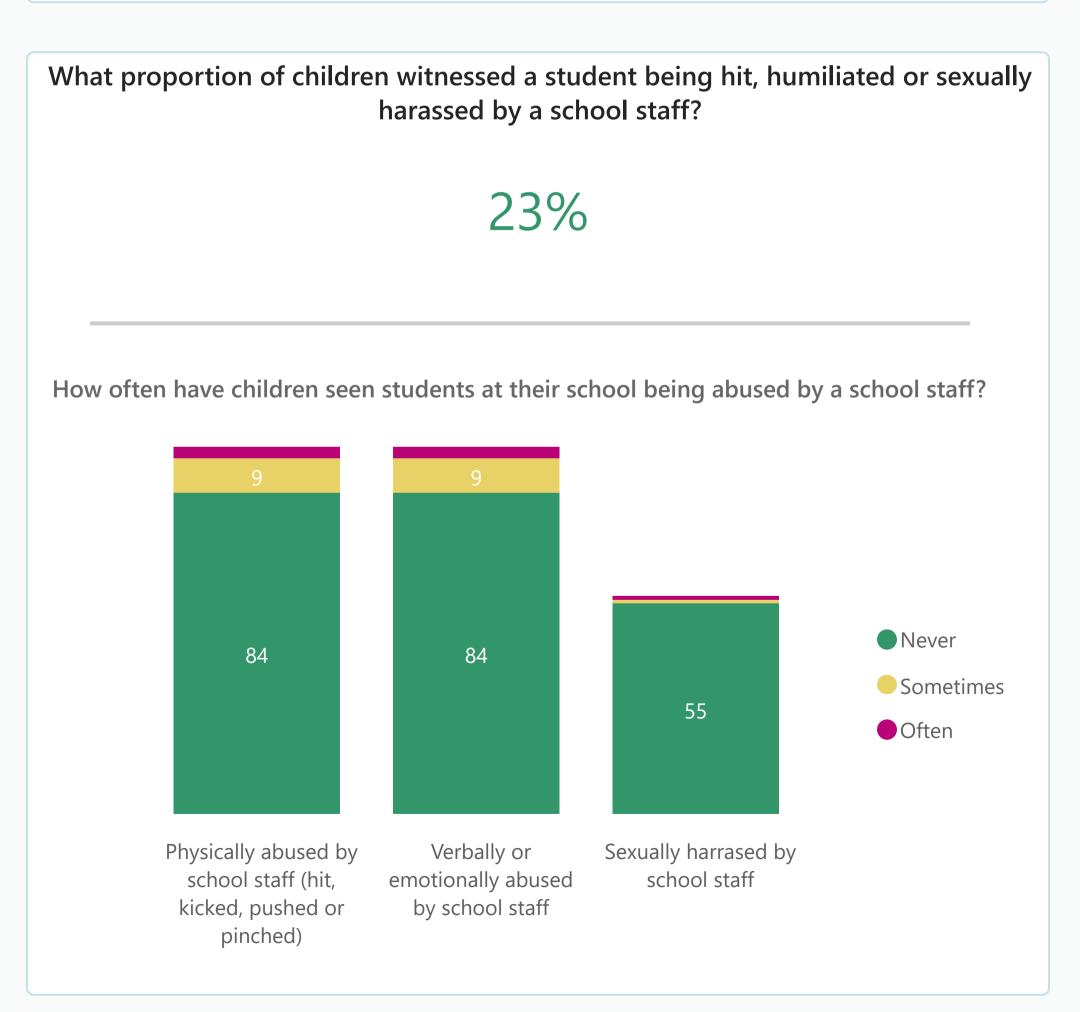

### Do children and youth feel safe in their learning environment?

What proportion of children and youth feel that their school is a safe place? 92%

## Do children and youth feel safe in their learning environment?

**\** 