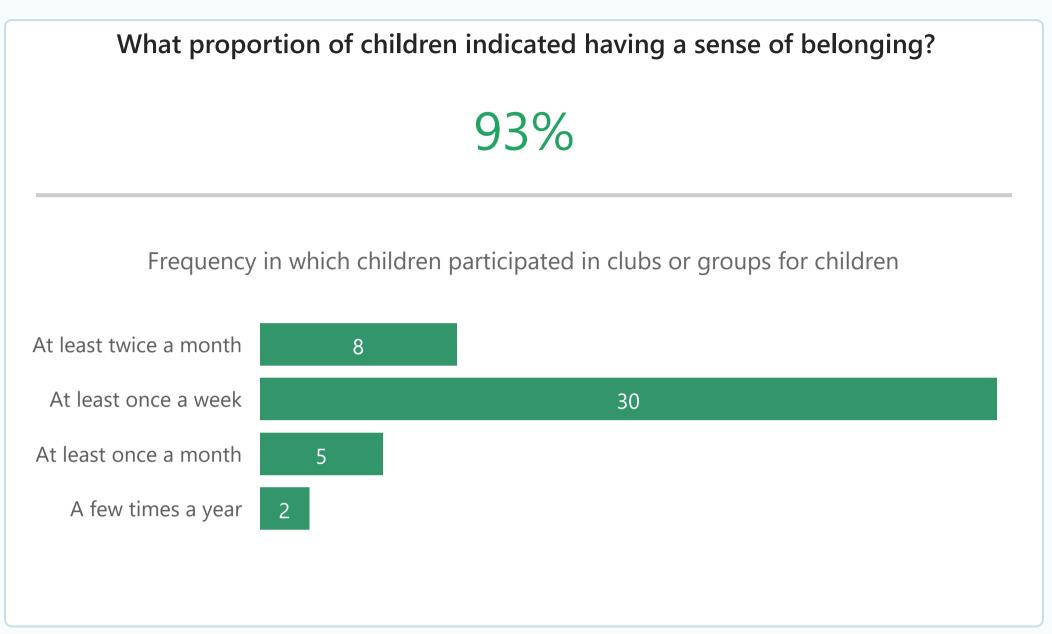

## Do children have positive relationships in the home and community? Do they have a sense of belonging?

What proportion of children feels they can trust or ask for advice from an adult (e.g. teacher, aunt/uncle, religious leader or neighbor)?

89%