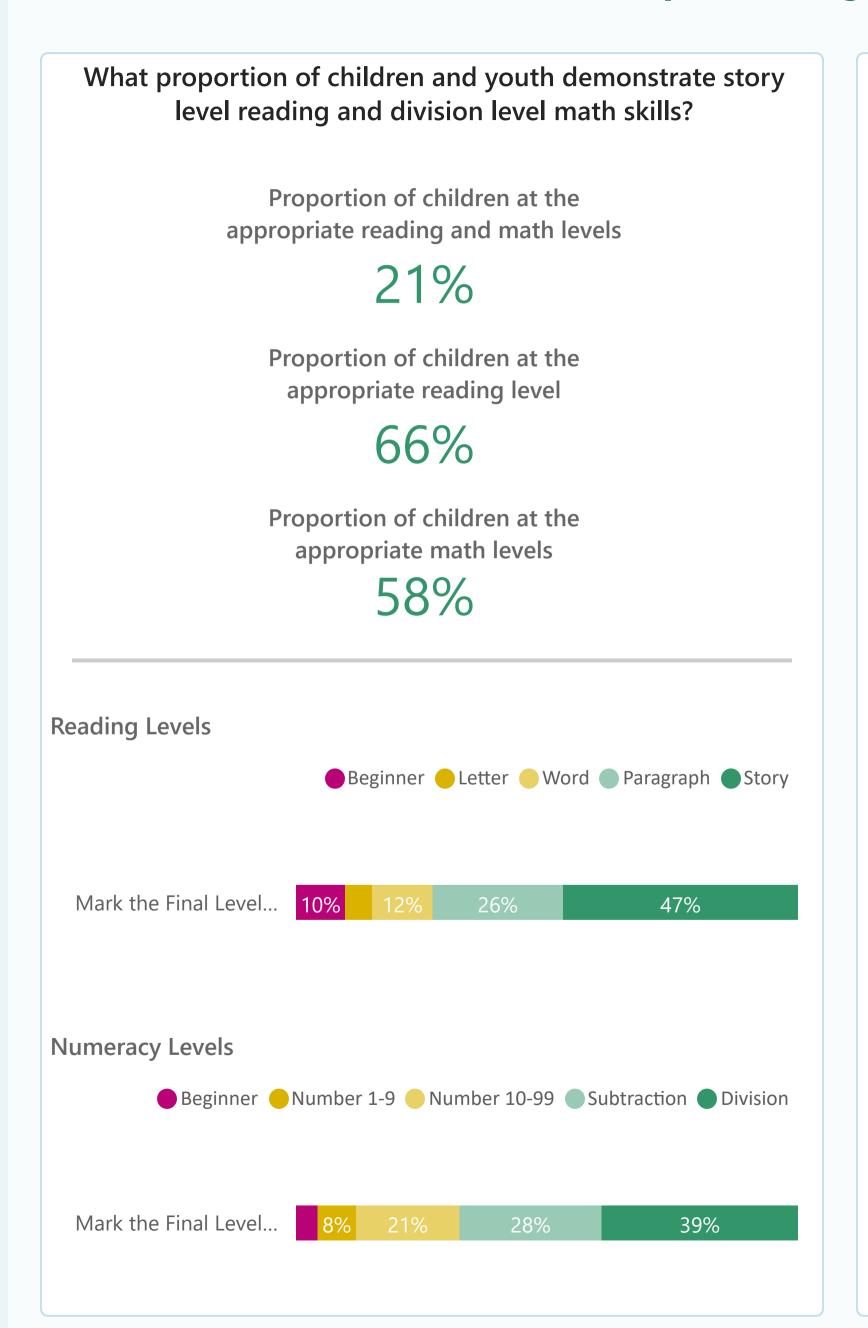

ve Relationships

Academics

Life Skills

School Violence







# **GLOBAL OPERATIONS** Life Stage Survey Report Fiscal Year $\vee$ 2023 Region Todas $\vee$ Country Mexico $\vee$ Community $\vee$ Todas Partner $\checkmark$ Acatecos Sex $\vee$ Todas

#### LIFE STAGE 2

## Do children have positive relationships in the home and community? Do they have a sense of belonging?

What proportion of children feels they can trust or ask for advice from an adult (e.g. teacher, aunt/uncle, religious leader or neighbor)?

89%









# **GLOBAL OPERATIONS** Life Stage Survey Report Fiscal Year 2023 $\vee$ Region **\** Todas Country Mexico $\vee$ Community $\vee$ Todas Partner $\vee$ Acatecos Sex Todas

#### LIFE STAGE 2

## Are children performing academically? Do they have appropriate life skills?





# **GLOBAL OPERATIONS** Life Stage Survey Report Fiscal Year 2023 $\vee$ Region Todas $\vee$ Country Mexico $\vee$ Community $\vee$ Todas Partner $\checkmark$ Acatecos Sex Todas

#### **LIFE STAGE 2**

### Do children and youth feel safe in their learning environment?

What proportion of children and youth feel that their school is a safe place? 92%







## Life Stage 3 Results - 24,559 Children

#### Hover to see indicators collected:



Explore data:

**Work Readiness** 

**Learning Environment** 

Civic Life







 $(\Rightarrow)$ 

#### LIFE STAGE 3

## Have youth received needs-based and comprehensive life skills and psycho-social support for work readiness?





# GLOBAL OPERATIONS Life Stage Survey Report

# Fiscal Year 2023

# Region V

 $\vee$ 

 $\vee$ 



### Community

T