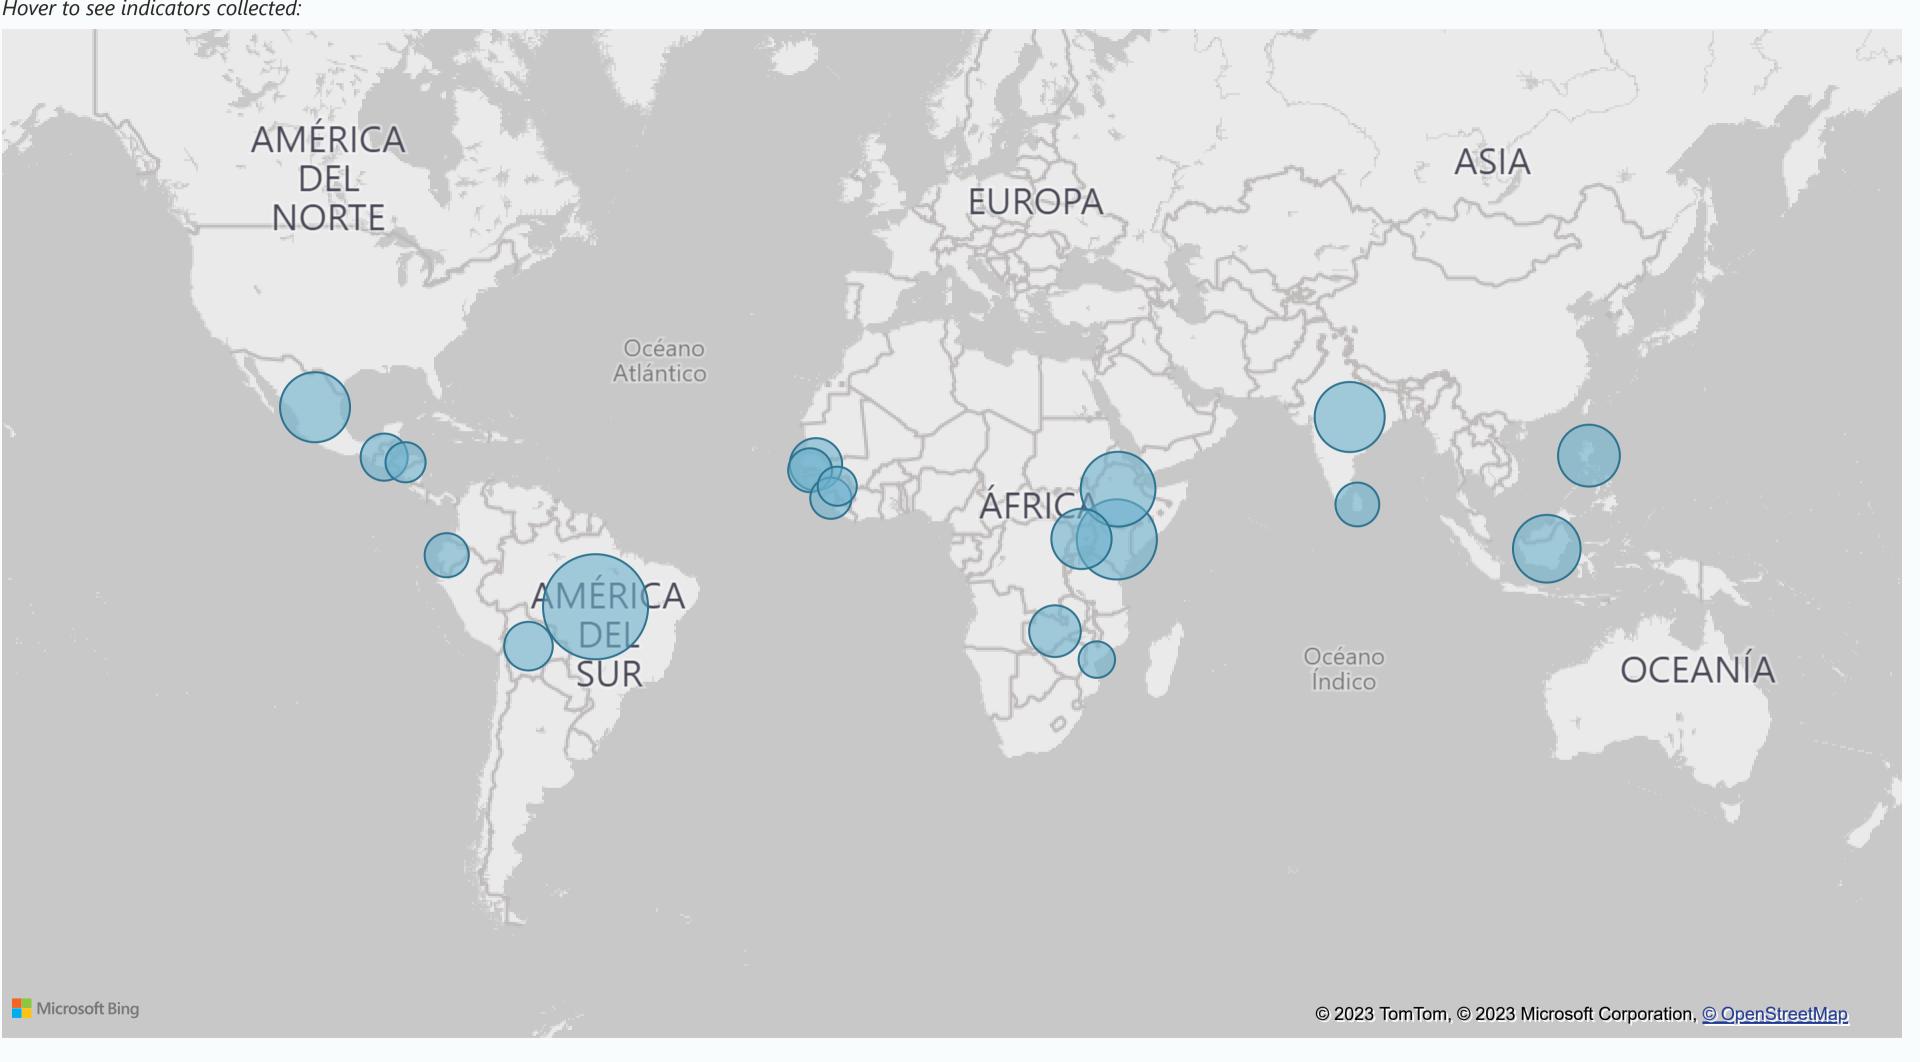

# Hover to see indicators collected: AMÉRICA

**Parenting Support** 

Developmental Stimulation

Female decision making

Home & Community Safety

Health Access