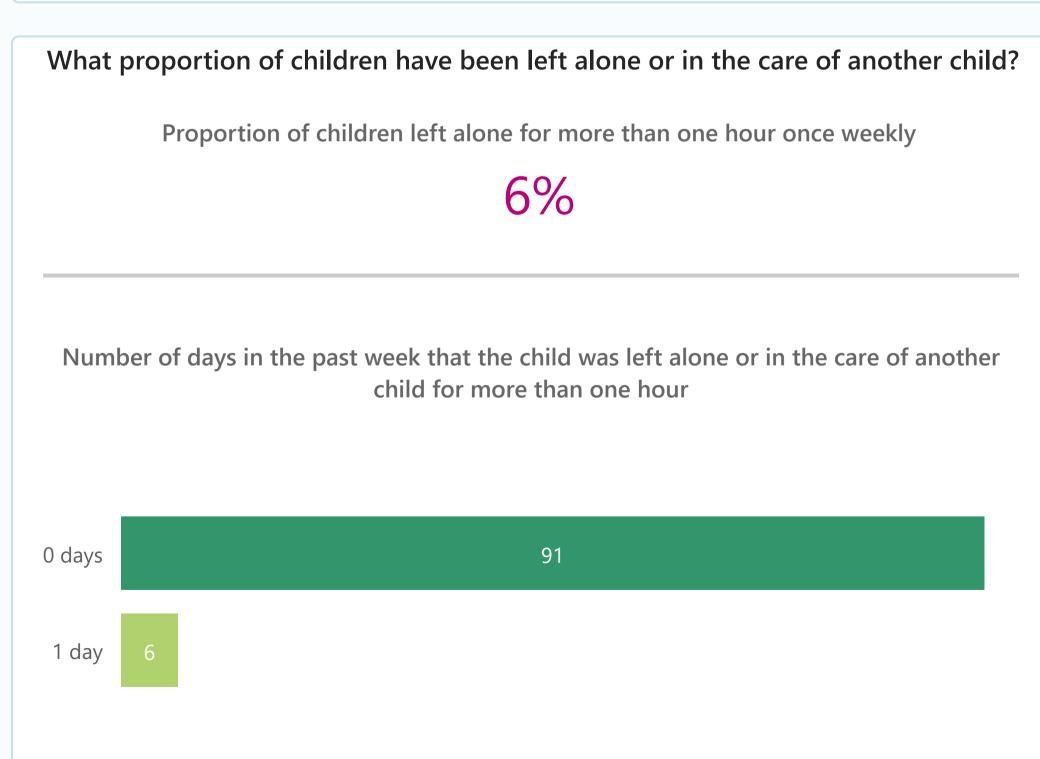

## Are caregivers providing a safe environment for children? Do children have access to food and medical services?